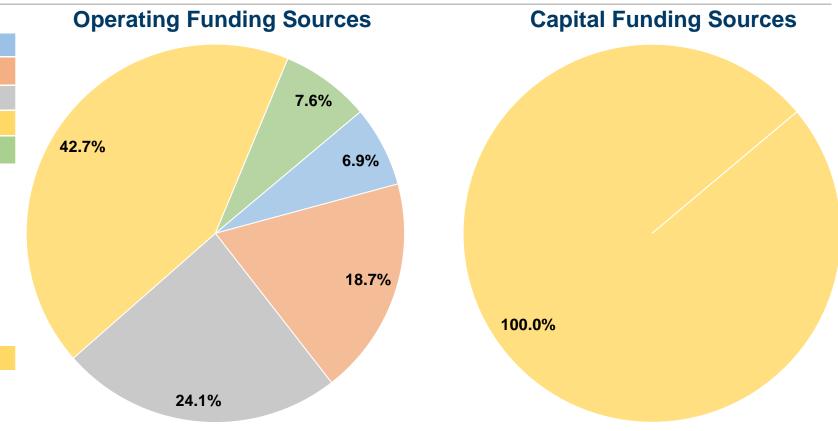

#### **Sources of Capital Funds Expended**

Fare Revenues 0.0% \$0 Local Funds 0.0% State Funds \$0 0.0% 100.0% Federal Assistance \$67,660 Other Funds \$0 0.0% **Total Capital Funds Expended** 100.0% \$67,660