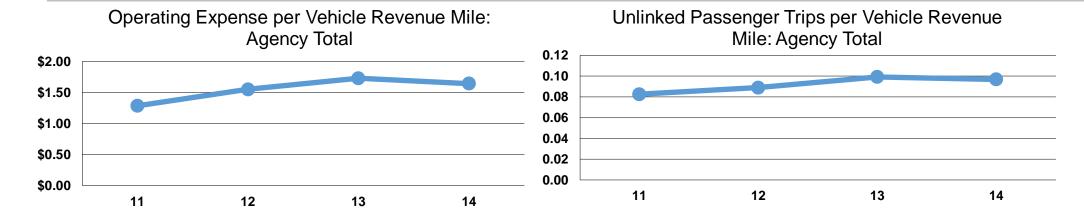

#### **Service Efficiency**

Mode Vehicle Revenue Mile Vehicle Revenue Hour

Demand Response \$1.64 \$38.21

Total \$38.21

#### **Service Effectiveness**

|                 | Operating Expenses per Unlinked | Unlinked Trips per<br>Vehicle Revenue | Unlinked Trips per<br>Vehicle Revenue |
|-----------------|---------------------------------|---------------------------------------|---------------------------------------|
| Mode            | Passenger Trip                  | Mile                                  | Hour                                  |
| Demand Response | \$16.95                         | 0.1                                   | 2.3                                   |
| Total           | \$16.95                         | 0.1                                   | 2.3                                   |