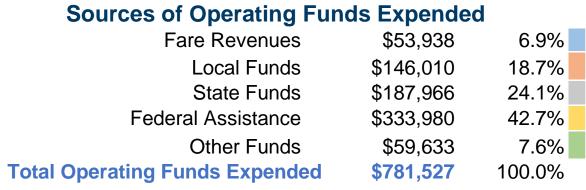

## **Summary of Operating Expenses (OE)**

\$781,527 Total Operating Expenses

#### **Sources of Capital Funds Expended**

Fare Revenues 0.0% \$0 Local Funds 0.0% State Funds \$0 0.0% 100.0% Federal Assistance \$67,660 Other Funds \$0 0.0% **Total Capital Funds Expended** 100.0% \$67,660