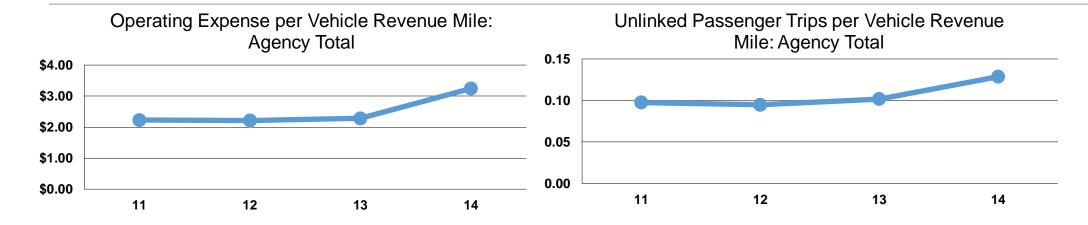

#### **Service Efficiency**

|                        |                        | O <sub>l</sub>  | perating Expenses | <b>Unlinked Trips per</b> | Unlinked Trips per |
|------------------------|------------------------|-----------------|-------------------|---------------------------|--------------------|
| Operating Expenses per | Operating Expenses per |                 | per Unlinked      | Vehicle Revenue           | Vehicle Revenue    |
| Vehicle Revenue Mile   | Vehicle Revenue Hour   | Mode            | Passenger Trip    | Mile                      | Hour               |
| \$3.25                 | \$52.56                | Demand Response | \$25.23           | 0.1                       | 2.1                |
| \$3.25                 | \$52.55                | Total           | \$25.23           | 0.1                       | 2.1                |