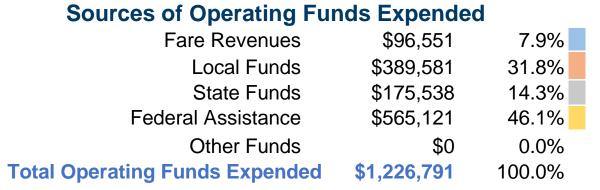

#### **Sources of Capital Funds Expended**

Fare Revenues \$0
Local Funds \$0
State Funds \$0
Federal Assistance \$0
Other Funds \$0

Total Capital Funds Expended \$0

**Service Effectiveness** 