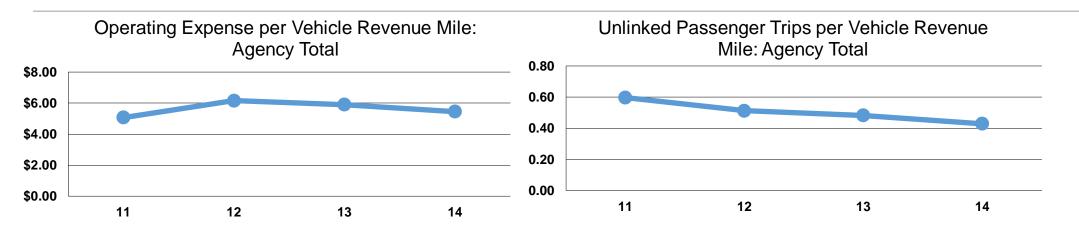

#### **Performance Measures**

### **Service Efficiency**

| Mode            | Operating Expenses per<br>Vehicle Revenue Mile | Operating Expenses per<br>Vehicle Revenue Hour |
|-----------------|------------------------------------------------|------------------------------------------------|
| Demand Response | \$5.45                                         | \$36.49                                        |
| Total           | <b>\$5.45</b>                                  | <b>\$36.49</b>                                 |

|                 | Service Effectiveness                                |                                               |                                               |
|-----------------|------------------------------------------------------|-----------------------------------------------|-----------------------------------------------|
| Mode            | Operating Expenses<br>per Unlinked<br>Passenger Trip | Unlinked Trips per<br>Vehicle Revenue<br>Mile | Unlinked Trips per<br>Vehicle Revenue<br>Hour |
| Demand Response | \$12.71                                              | 0.4                                           | 2.9                                           |
| Total           | \$12.71                                              | 0.4                                           | 2.9                                           |