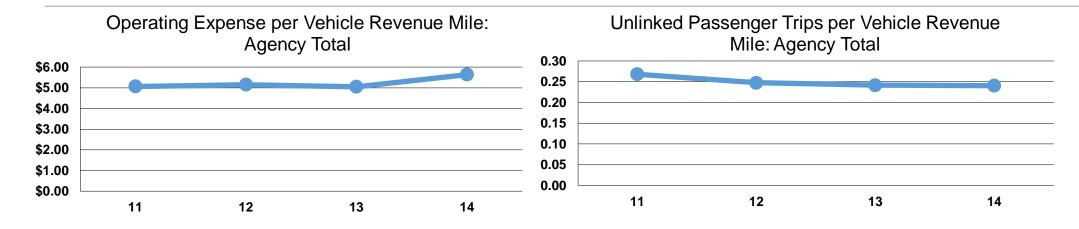

#### **Service Efficiency**

|                 | Operating Expenses per | Operating Expenses per |  |
|-----------------|------------------------|------------------------|--|
| Mode            | Vehicle Revenue Mile   | Vehicle Revenue Hour   |  |
| Demand Response | \$5.63                 | \$72.52                |  |
| Total           | <b>\$5.63</b>          | \$72.52                |  |

# **Service Effectiveness**

|                        | Operating Expenses per Unlinked | Unlinked Trips per<br>Vehicle Revenue | Unlinked Trips per<br>Vehicle Revenue |  |  |  |
|------------------------|---------------------------------|---------------------------------------|---------------------------------------|--|--|--|
| Mode                   | Passenger Trip                  | Mile                                  | Hour                                  |  |  |  |
| <b>Demand Response</b> | \$23.43                         | 0.2                                   | 3.1                                   |  |  |  |
| Total                  | \$23.43                         | 0.2                                   | 3.1                                   |  |  |  |