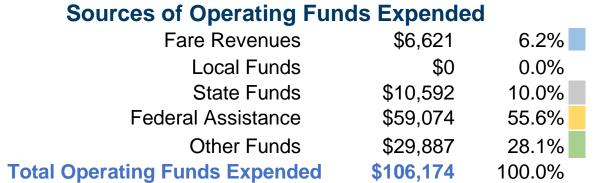

## **Summary of Operating Expenses (OE)**

**\$106,174 Total Operating Expenses** 

#### **Sources of Capital Funds Expended**

Fare Revenues \$0 Local Funds State Funds Federal Assistance \$0 \$0 Other Funds **Total Capital Funds Expended** \$0