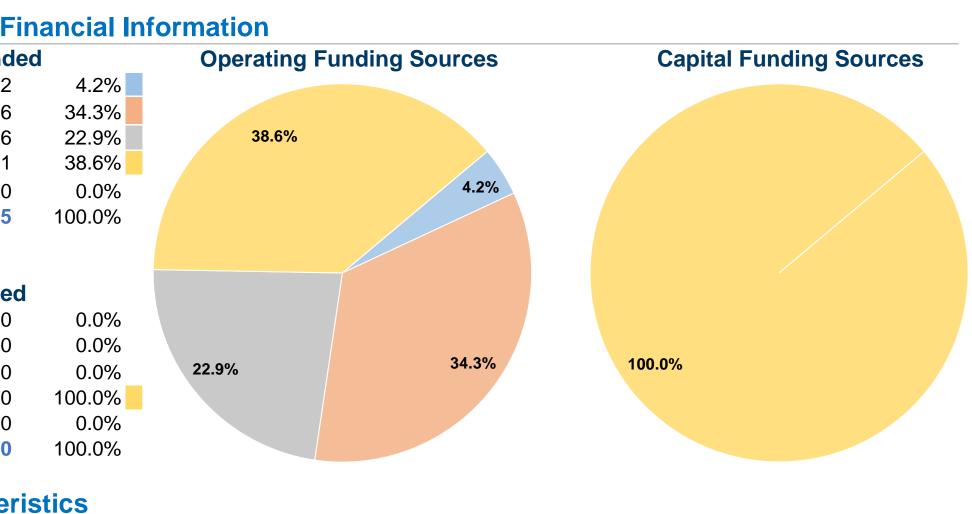

## **Union County Transit**

2014 Annual Agency Profile

| <b>General Information</b>                  |                                     | Fit        |
|---------------------------------------------|-------------------------------------|------------|
|                                             | Sources of Operating Funds Expe     |            |
|                                             | Fare Revenues                       | \$17,372   |
| Service Consumption                         | Local Funds                         | \$142,636  |
| 29,103 Annual Unlinked Trips (UPT)          | State Funds                         | \$95,446   |
|                                             | Federal Assistance                  | \$160,671  |
| Service Supplied                            | Other Funds                         | \$0        |
| 267,371 Annual Vehicle Revenue Miles (VRM)  | Total Operating Funds Expended      | \$416,125  |
| 32,393 Annual Vehicle Revenue Hours (VRH)   |                                     |            |
| Summary of Operating Expenses (OE)          | Sources of Capital Funds            | s Expended |
| \$416,125 Total Operating Expenses          | Fare Revenues                       | \$0        |
|                                             | Local Funds                         | \$0        |
| Database Information                        | State Funds                         | \$0        |
| NTDID: 5R02-50387                           | Federal Assistance                  | \$33,830   |
| Reporter Type: Rural General Public Transit | Other Funds                         | \$0        |
|                                             | <b>Total Capital Funds Expended</b> | \$33,830   |