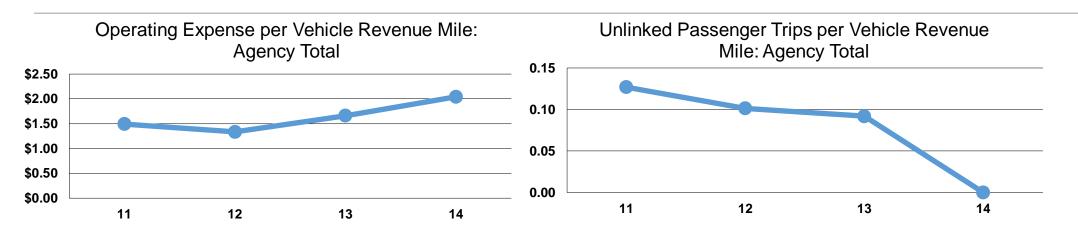

## Service Entitlency

| Mode            | Operating Expenses per<br>Vehicle Revenue Mile | Operating Expenses per<br>Vehicle Revenue Hour |  |
|-----------------|------------------------------------------------|------------------------------------------------|--|
| Demand Response | \$1.56                                         | \$12.85                                        |  |
| Total           | \$1.56                                         | \$12.85                                        |  |

|                 | Operating Expenses<br>per Unlinked | Unlinked Trips per<br>Vehicle Revenue | Unlinked Trips per<br>Vehicle Revenue |  |
|-----------------|------------------------------------|---------------------------------------|---------------------------------------|--|
| Mode            | Passenger Trip                     | Mile                                  | Hour                                  |  |
| Demand Response | \$14.30                            | 0.1                                   | 0.9                                   |  |
| Total           | \$14.30                            | 0.1                                   | 0.9                                   |  |
|                 |                                    |                                       |                                       |  |