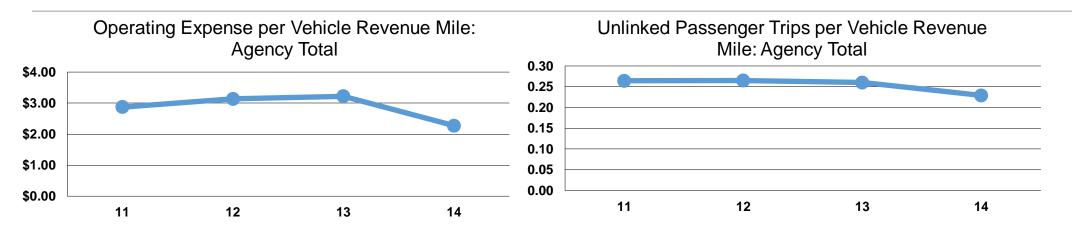

### **Performance Measures**

## Service Efficiency

| Mode            | Operating Expenses per<br>Vehicle Revenue Mile | Operating Expenses per<br>Vehicle Revenue Hour |  |
|-----------------|------------------------------------------------|------------------------------------------------|--|
| Demand Response | \$2.27                                         | \$48.45                                        |  |
| Total           | <b>\$2.27</b>                                  | <b>\$48.45</b>                                 |  |

|                 | Service Effectiveness                                |                                               |                                               |  |
|-----------------|------------------------------------------------------|-----------------------------------------------|-----------------------------------------------|--|
| Mode            | Operating Expenses<br>per Unlinked<br>Passenger Trip | Unlinked Trips per<br>Vehicle Revenue<br>Mile | Unlinked Trips per<br>Vehicle Revenue<br>Hour |  |
| Demand Response | \$9.93                                               | 0.2                                           | 4.9                                           |  |
| Total           | \$9.93                                               | 0.2                                           | 4.9                                           |  |