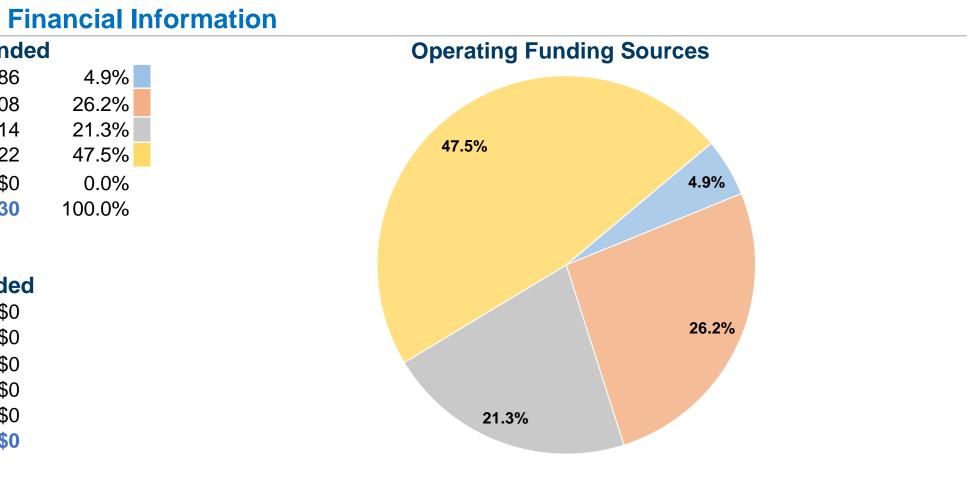

# Sources of Operating Funds ExpendedFare Revenues\$34,586Local Funds\$183,308State Funds\$148,814Federal Assistance\$332,122Other Funds\$0Total Operating Funds Expended\$698,830

e Hours (VRH)