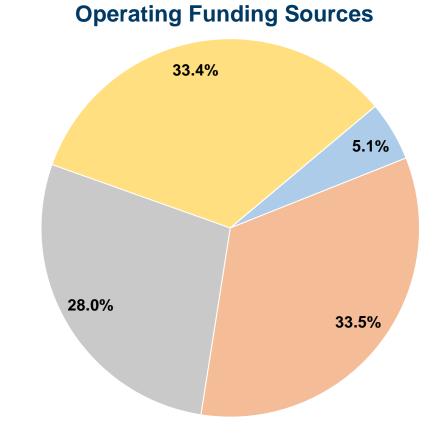

#### **Sources of Operating Funds Expended** \$28,826 5.1% Fare Revenues \$189,972 33.5% Local Funds \$158,523 State Funds 28.0%

Federal Assistance \$189,647 33.4% Other Funds 0.0% **Total Operating Funds Expended** \$566,968 100.0%