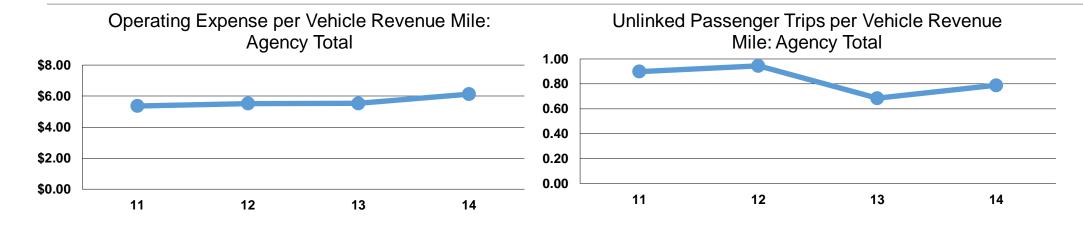

# **Service Efficiency**

|                 | Operating Expenses per | Operating Expenses per |  |
|-----------------|------------------------|------------------------|--|
| Mode            | Vehicle Revenue Mile   | Vehicle Revenue Hour   |  |
| Demand Response | \$6.13                 | \$72.23                |  |
| Total           | \$6.13                 | \$72.23                |  |

# **Service Effectiveness**

|                 | Operating Expenses per Unlinked | Unlinked Trips per<br>Vehicle Revenue | Unlinked Trips per<br>Vehicle Revenue |  |  |  |
|-----------------|---------------------------------|---------------------------------------|---------------------------------------|--|--|--|
| Mode            | Passenger Trip                  | Mile                                  | Hour                                  |  |  |  |
| Demand Response | \$7.77                          | 0.8                                   | 9.3                                   |  |  |  |
| Total           | \$7.77                          | 8.0                                   | 9.3                                   |  |  |  |