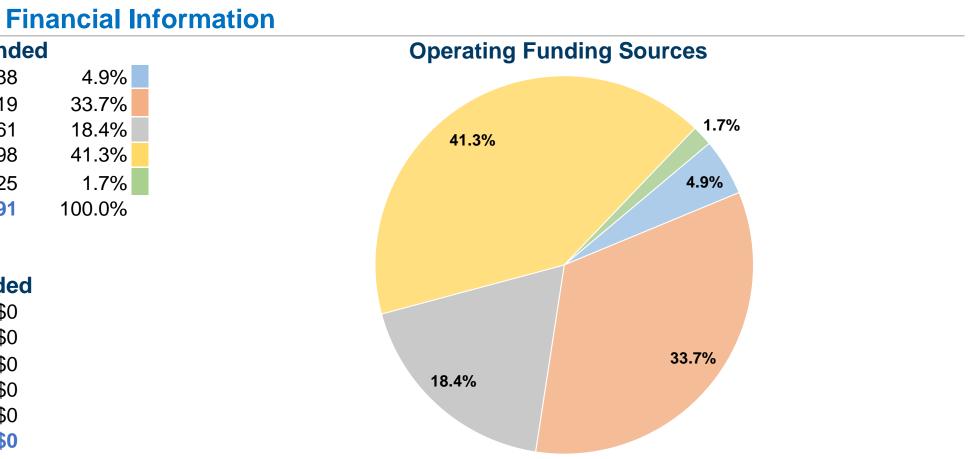

#### **Sources of Operating Funds Expended** Fare Revenues \$27,688 \$191,719 Local Funds State Funds \$104,761 Federal Assistance \$235,298 \$9,925 Other Funds **Total Operating Funds Expended** \$569,391