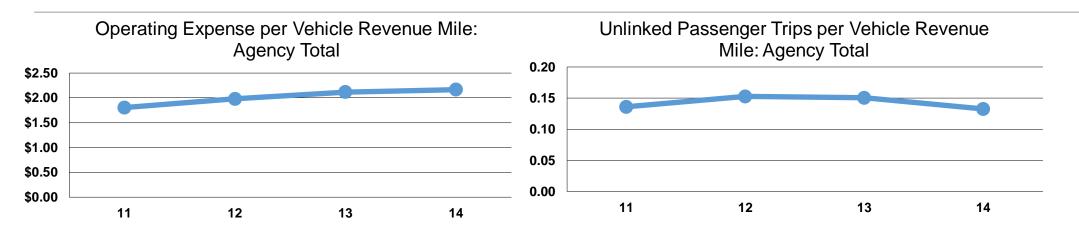

## **Service Efficiency**

| Mode            | Operating Expenses per<br>Vehicle Revenue Mile | Operating Expenses per<br>Vehicle Revenue Hour |  |  |
|-----------------|------------------------------------------------|------------------------------------------------|--|--|
| Demand Response | \$2.17                                         | \$33.54                                        |  |  |
| Total           | <b>\$2.17</b>                                  | <b>\$33.54</b>                                 |  |  |

| Service Effectiveness                                |                                                                 |                                                                                                             |  |  |
|------------------------------------------------------|-----------------------------------------------------------------|-------------------------------------------------------------------------------------------------------------|--|--|
| Operating Expenses<br>per Unlinked<br>Passenger Trip | Unlinked Trips per<br>Vehicle Revenue<br>Mile                   | Unlinked Trips per<br>Vehicle Revenue<br>Hour                                                               |  |  |
| • •                                                  | 0.1                                                             | 2.1                                                                                                         |  |  |
| \$16.33                                              | 0.1                                                             | 2.1                                                                                                         |  |  |
|                                                      | Operating Expenses<br>per Unlinked<br>Passenger Trip<br>\$16.33 | Operating Expenses<br>per UnlinkedUnlinked Trips per<br>Vehicle RevenuePassenger Trip<br>\$16.33Mile<br>0.1 |  |  |