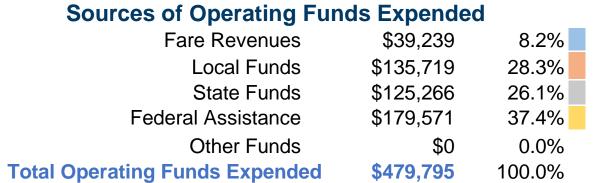

#### **Summary of Operating Expenses (OE)**

\$479,795 Total Operating Expenses

#### **Sources of Capital Funds Expended**

Fare Revenues \$0
Local Funds \$0
State Funds \$0
Federal Assistance \$0
Other Funds \$0

Total Capital Funds Expended \$0