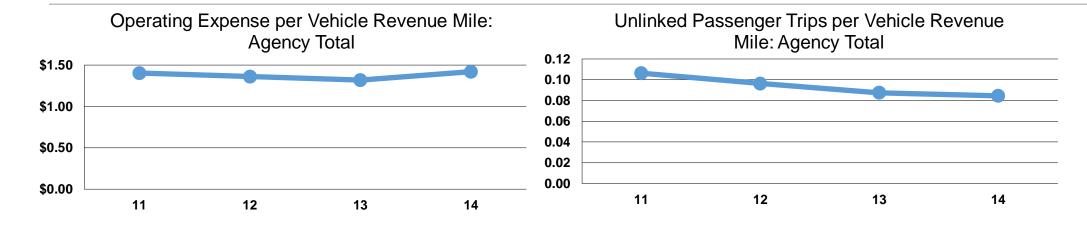

#### **Service Efficiency**

|                 | Operating Expenses per | Operating Expenses per |  |  |
|-----------------|------------------------|------------------------|--|--|
| Mode            | Vehicle Revenue Mile   | Vehicle Revenue Hour   |  |  |
| Demand Response | \$1.42                 | \$41.23                |  |  |
| <b>Total</b>    | \$1.42                 | \$41.23                |  |  |

### **Service Effectiveness**

| -               | Operating Expenses per Unlinked | Unlinked Trips per<br>Vehicle Revenue | Unlinked Trips per<br>Vehicle Revenue |  |  |  |  |
|-----------------|---------------------------------|---------------------------------------|---------------------------------------|--|--|--|--|
| Mode            | Passenger Trip                  | Mile                                  | Hour                                  |  |  |  |  |
| Demand Response | \$16.82                         | 0.1                                   | 2.5                                   |  |  |  |  |
| <b>Total</b>    | \$16.82                         | 0.1                                   | 2.5                                   |  |  |  |  |