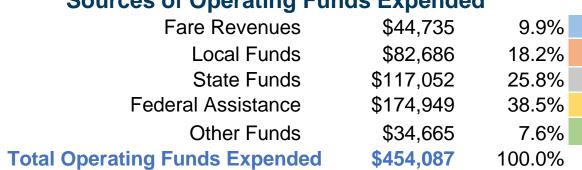

# ion Financial Information Sources of Operating Funds Expended

#### **Summary of Operating Expenses (OE)**

\$454,087 Total Operating Expenses