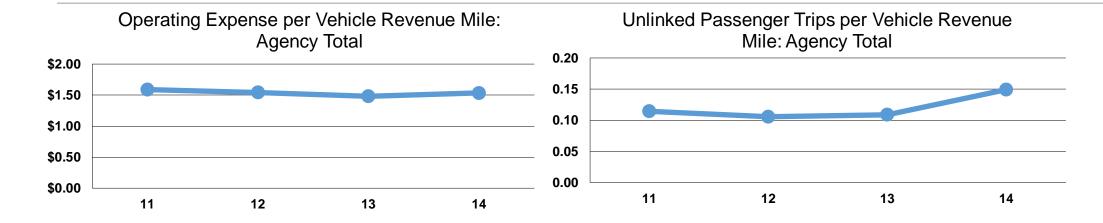

#### **Service Efficiency**

|                 | Operating Expenses per | Operating Expenses per |  |
|-----------------|------------------------|------------------------|--|
| Mode            | Vehicle Revenue Mile   | Vehicle Revenue Hour   |  |
| Demand Response | \$1.53                 | \$25.86                |  |
| Total           | <b>\$1.53</b>          | \$25.86                |  |

#### **Service Effectiveness**

| -               | Operating Expenses per Unlinked | Unlinked Trips per<br>Vehicle Revenue | Unlinked Trips per<br>Vehicle Revenue |  |  |  |  |
|-----------------|---------------------------------|---------------------------------------|---------------------------------------|--|--|--|--|
| Mode            | Passenger Trip                  | Mile                                  | Hour                                  |  |  |  |  |
| Demand Response | \$10.29                         | 0.1                                   | 2.5                                   |  |  |  |  |
| Total           | \$10.29                         | 0.1                                   | 2.5                                   |  |  |  |  |