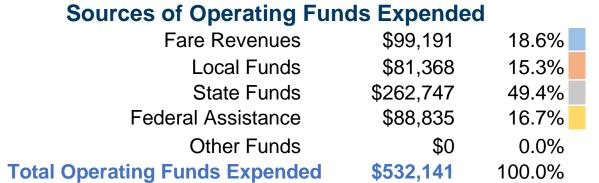

#### **Summary of Operating Expenses (OE)**

\$532,141 **Total Operating Expenses** 

#### **Sources of Capital Funds Expended**

Fare Revenues \$0 Local Funds State Funds Federal Assistance \$0 Other Funds **Total Capital Funds Expended** \$0