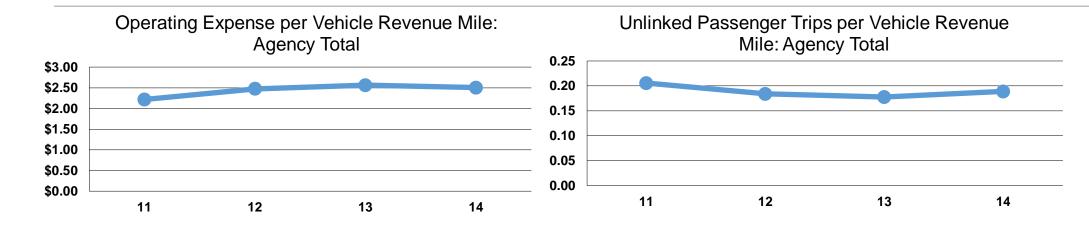

#### **Performance Measures**

#### **Service Efficiency**

|                 | Operating Expenses per | Operating Expenses per |  |
|-----------------|------------------------|------------------------|--|
| Mode            | Vehicle Revenue Mile   | Vehicle Revenue Hour   |  |
| Demand Response | \$2.50                 | \$46.69                |  |
| Total           | \$2.50                 | \$46.69                |  |

# **Service Effectiveness**

|                 | Operating Expenses per Unlinked | Unlinked Trips per<br>Vehicle Revenue | Unlinked Trips per<br>Vehicle Revenue |
|-----------------|---------------------------------|---------------------------------------|---------------------------------------|
| Mode            | Passenger Trip                  | Mile                                  | Hour                                  |
| Demand Response | \$13.25                         | 0.2                                   | 3.5                                   |
| Total           | \$13.25                         | 0.2                                   | 3.5                                   |