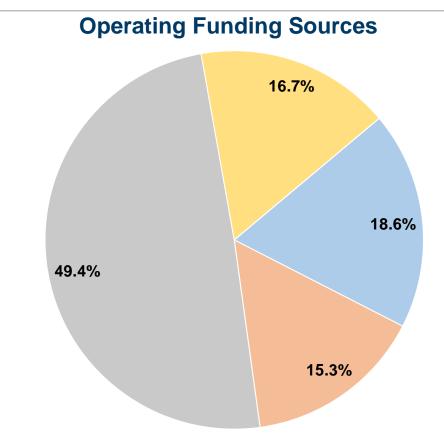

#### **Summary of Operating Expenses (OE)**

\$532,141 **Total Operating Expenses** 

#### **Sources of Capital Funds Expended**

Fare Revenues \$0 Local Funds State Funds Federal Assistance \$0 Other Funds **Total Capital Funds Expended** \$0