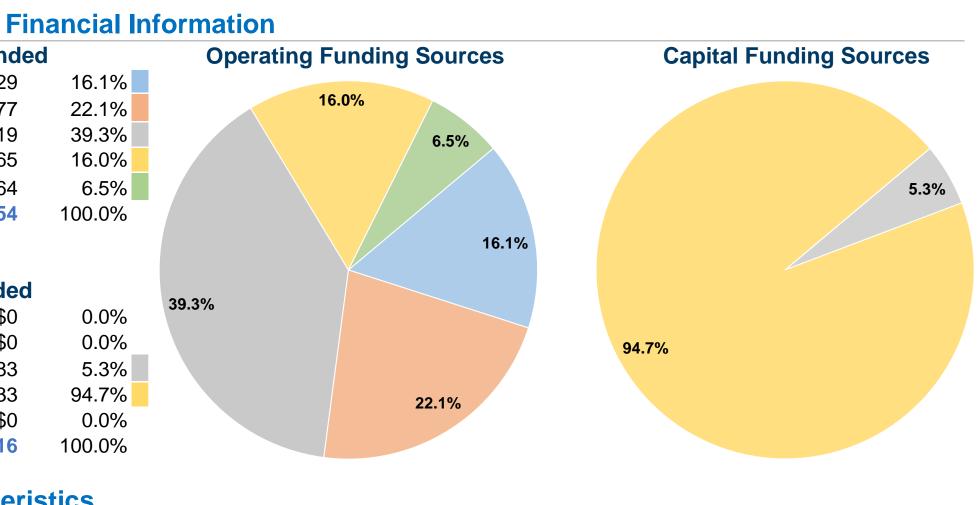

#### **Sources of Operating Funds Expended** \$147,729 Fare Revenues \$203,477 Local Funds State Funds \$361,119 \$147,165 Federal Assistance Other Funds \$60,064 **Total Operating Funds Expended** \$919,554

**Sources of Capital Funds Expended** 

| Fare Revenues                | \$0      |
|------------------------------|----------|
| Local Funds                  | \$0      |
| State Funds                  | \$583    |
| Federal Assistance           | \$10,333 |
| Other Funds                  | \$0      |
| Total Capital Funds Expended | \$10,916 |