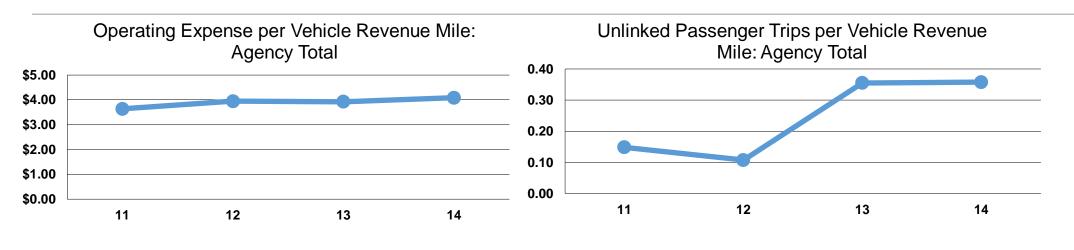

### Service Efficiency

| Mode            | Operating Expenses per<br>Vehicle Revenue Mile | Operating Expenses per<br>Vehicle Revenue Hour |
|-----------------|------------------------------------------------|------------------------------------------------|
| Demand Response | \$4.09<br><b>\$4.09</b>                        | \$40.49<br><b>\$40.49</b>                      |

| Service Effectiveness              |                                                                 |                                                                                                             |  |
|------------------------------------|-----------------------------------------------------------------|-------------------------------------------------------------------------------------------------------------|--|
| Operating Expenses<br>per Unlinked | Unlinked Trips per<br>Vehicle Revenue                           | Unlinked Trips per<br>Vehicle Revenue                                                                       |  |
| Passenger Trip                     | Mile                                                            | Hour                                                                                                        |  |
| \$11.43                            | 0.4                                                             | 3.5                                                                                                         |  |
| \$11.43                            | 0.4                                                             | 3.5                                                                                                         |  |
|                                    | Operating Expenses<br>per Unlinked<br>Passenger Trip<br>\$11.43 | Operating Expenses<br>per UnlinkedUnlinked Trips per<br>Vehicle RevenuePassenger Trip<br>\$11.43Mile<br>0.4 |  |