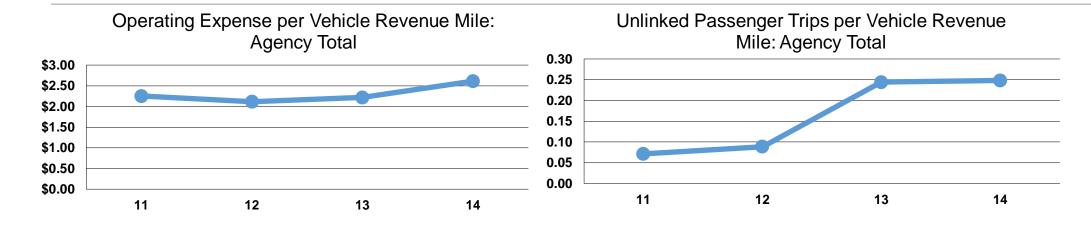

#### **Performance Measures**

#### **Service Efficiency**

|                 | Operating Expenses per | Operating Expenses per |  |
|-----------------|------------------------|------------------------|--|
| Mode            | Vehicle Revenue Mile   | Vehicle Revenue Hour   |  |
| Demand Response | \$2.61                 | \$44.23                |  |
| Total           | \$2.61                 | \$44.23                |  |

## **Service Effectiveness**

| -               | Operating Expenses per Unlinked | Unlinked Trips per<br>Vehicle Revenue | Unlinked Trips per<br>Vehicle Revenue |  |  |
|-----------------|---------------------------------|---------------------------------------|---------------------------------------|--|--|
| Mode            | Passenger Trip                  | Mile                                  | Hour                                  |  |  |
| Demand Response | \$10.52                         | 0.2                                   | 4.2                                   |  |  |
| Total           | \$10.52                         | 0.2                                   | 4.2                                   |  |  |