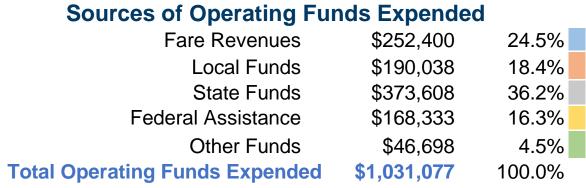

#### **Summary of Operating Expenses (OE)**

\$1,031,077 **Total Operating Expenses** 

#### **Financial Information**

#### **Sources of Capital Funds Expended**

| •                            |           |        |
|------------------------------|-----------|--------|
| Fare Revenues                | \$0       | 0.0%   |
| Local Funds                  | \$0       | 0.0%   |
| State Funds                  | \$43,534  | 18.1%  |
| Federal Assistance           | \$197,180 | 81.9%  |
| Other Funds                  | \$0       | 0.0%   |
| Total Capital Funds Expended | \$240,714 | 100.0% |