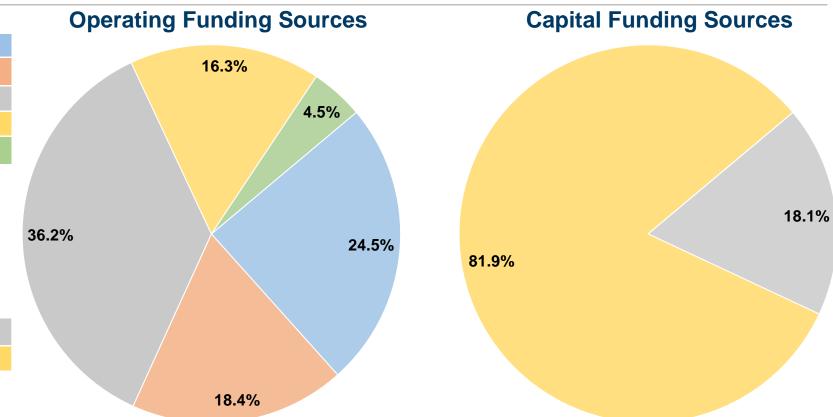

#### **Financial Information**

#### **Sources of Capital Funds Expended**

| •                            |           |        |
|------------------------------|-----------|--------|
| Fare Revenues                | \$0       | 0.0%   |
| Local Funds                  | \$0       | 0.0%   |
| State Funds                  | \$43,534  | 18.1%  |
| Federal Assistance           | \$197,180 | 81.9%  |
| Other Funds                  | \$0       | 0.0%   |
| Total Capital Funds Expended | \$240,714 | 100.0% |