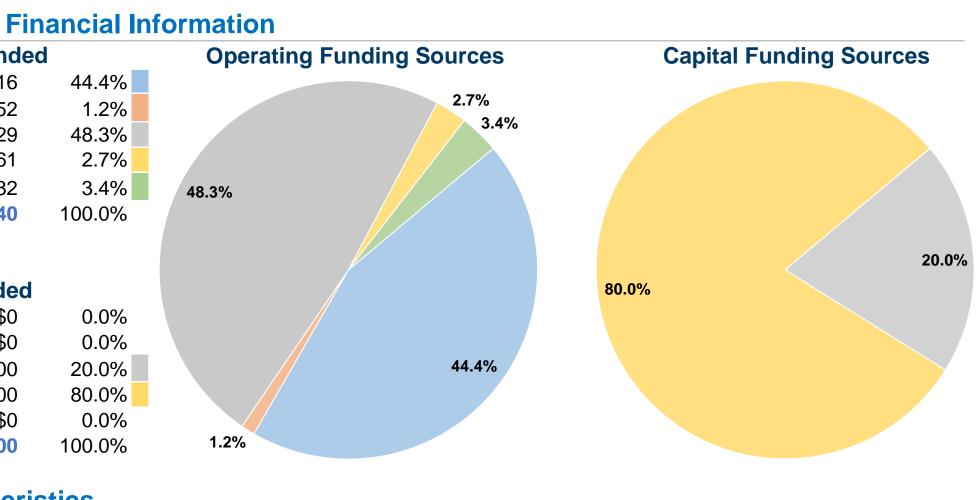

#### **Database Information**

**Operation Characteristics** 

**NTDID:** 5R03-50241 **Reporter Type:** Rural General Public Transit

# Sources of Operating Funds ExpendedFare Revenues\$1,453,216Local Funds\$38,952State Funds\$1,578,729Federal Assistance\$89,161Other Funds\$110,682

Other Funds\$110,682Total Operating Funds Expended\$3,270,740

### **Sources of Capital Funds Expended**

| Fare Revenues                | \$0     |
|------------------------------|---------|
| Local Funds                  | \$0     |
| State Funds                  | \$1,400 |
| Federal Assistance           | \$5,600 |
| Other Funds                  | \$0     |
| Total Capital Funds Expended | \$7,000 |