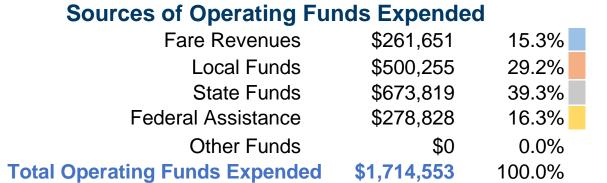

#### **Summary of Operating Expenses (OE)**

**\$1,714,553 Total Operating Expenses** 

#### **Sources of Capital Funds Expended**

Fare Revenues \$0 Local Funds State Funds Federal Assistance \$0 Other Funds **Total Capital Funds Expended** \$0