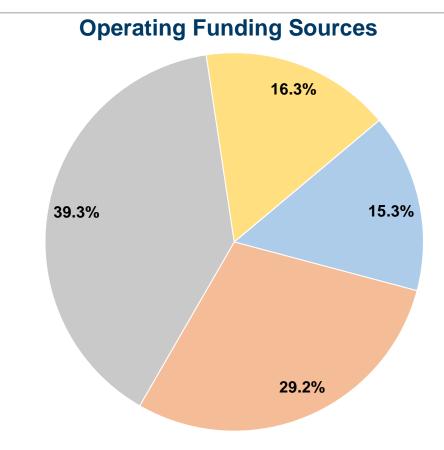

#### **Summary of Operating Expenses (OE)**

**\$1,714,553 Total Operating Expenses** 

#### **Sources of Capital Funds Expended**

Fare Revenues \$0 Local Funds State Funds Federal Assistance \$0 Other Funds **Total Capital Funds Expended** \$0