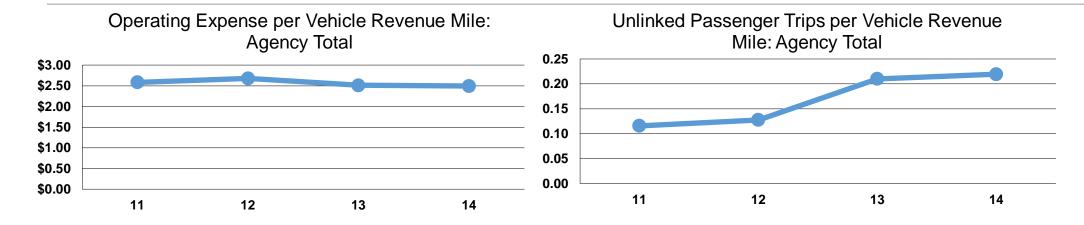

#### **Performance Measures**

#### **Service Efficiency**

|                 | Operating Expenses per | Operating Expenses per<br>Vehicle Revenue Hour |  |
|-----------------|------------------------|------------------------------------------------|--|
| Mode            | Vehicle Revenue Mile   |                                                |  |
| Demand Response | \$2.49                 | \$50.05                                        |  |
| Total           | \$2.49                 | \$50.05                                        |  |

# **Service Effectiveness**

| Operating Expenses per Unlinked | Unlinked Trips per<br>Vehicle Revenue | Unlinked Trips per<br>Vehicle Revenue                        |
|---------------------------------|---------------------------------------|--------------------------------------------------------------|
| Passenger Trip                  | Mile                                  | Hour                                                         |
| \$11.36                         | 0.2                                   | 4.4                                                          |
| \$11.36                         | 0.2                                   | 4.4                                                          |
|                                 | per Unlinked Passenger Trip \$11.36   | per Unlinked Vehicle Revenue Passenger Trip Mile \$11.36 0.2 |