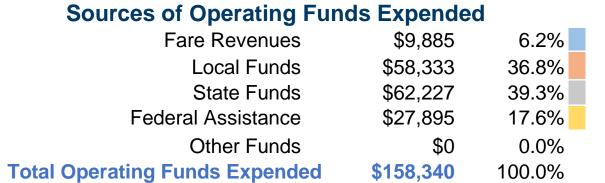

#### **Sources of Capital Funds Expended**

Fare Revenues \$0
Local Funds \$0
State Funds \$0
Federal Assistance \$0
Other Funds \$0

Total Capital Funds Expended \$0