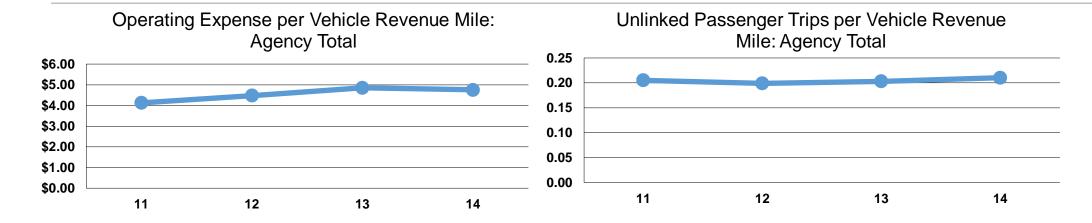

# **Service Efficiency**

|                 | Operating Expenses per | Operating Expenses per |  |
|-----------------|------------------------|------------------------|--|
| Mode            | Vehicle Revenue Mile   | Vehicle Revenue Hour   |  |
| Demand Response | \$4.75                 | \$54.38                |  |
| Total           | \$4.75                 | \$54.38                |  |

# **Service Effectiveness**

|                 | Operating Expenses per Unlinked | Unlinked Trips per<br>Vehicle Revenue | Unlinked Trips per<br>Vehicle Revenue |
|-----------------|---------------------------------|---------------------------------------|---------------------------------------|
| Mode            | Passenger Trip                  | Mile                                  | Hour                                  |
| Demand Response | \$22.60                         | 0.2                                   | 2.4                                   |
| Total           | \$22.60                         | 0.2                                   | 2.4                                   |