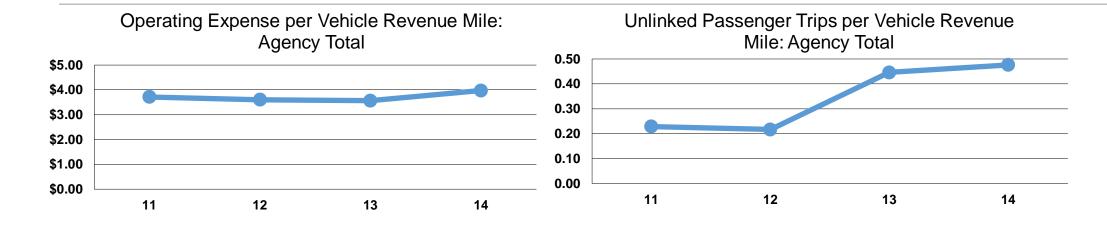

#### **Service Efficiency**

|                 | Operating Expenses per | Operating Expenses per |  |
|-----------------|------------------------|------------------------|--|
| Mode            | Vehicle Revenue Mile   | Vehicle Revenue Hour   |  |
| Demand Response | \$3.98                 | \$53.64                |  |
| Total           | <b>\$3.98</b>          | \$53.64                |  |

# **Service Effectiveness**

| -               | Operating Expenses per Unlinked | Unlinked Trips per<br>Vehicle Revenue | Unlinked Trips per<br>Vehicle Revenue |  |  |
|-----------------|---------------------------------|---------------------------------------|---------------------------------------|--|--|
| Mode            | Passenger Trip                  | Mile                                  | Hour                                  |  |  |
| Demand Response | \$8.35                          | 0.5                                   | 6.4                                   |  |  |
| <b>Total</b>    | \$8.35                          | 0.5                                   | 6.4                                   |  |  |