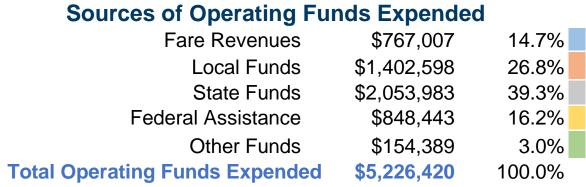

#### **Summary of Operating Expenses (OE)**

\$5,226,420 **Total Operating Expenses** 

#### **Sources of Capital Funds Expended**

| Courses of Capital Lands     | LAPCHACA  |        |  |
|------------------------------|-----------|--------|--|
| Fare Revenues                | \$0       | 0.0%   |  |
| Local Funds                  | \$0       | 0.0%   |  |
| State Funds                  | \$80,577  | 16.9%  |  |
| Federal Assistance           | \$395,809 | 83.1%  |  |
| Other Funds                  | \$0       | 0.0%   |  |
| Total Capital Funds Expended | \$476,386 | 100.0% |  |