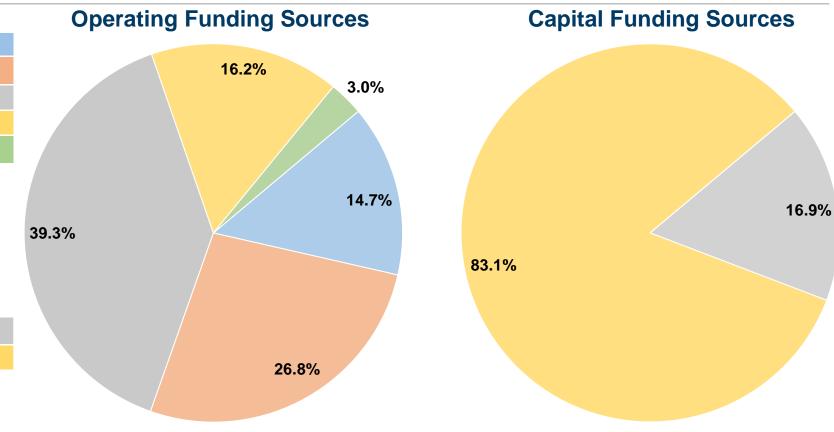

#### **Summary of Operating Expenses (OE)**

\$5,226,420 **Total Operating Expenses** 

#### **Sources of Capital Funds Expended**

| Courses of Capital Lands     | LAPCHACA  |        |  |
|------------------------------|-----------|--------|--|
| Fare Revenues                | \$0       | 0.0%   |  |
| Local Funds                  | \$0       | 0.0%   |  |
| State Funds                  | \$80,577  | 16.9%  |  |
| Federal Assistance           | \$395,809 | 83.1%  |  |
| Other Funds                  | \$0       | 0.0%   |  |
| Total Capital Funds Expended | \$476,386 | 100.0% |  |