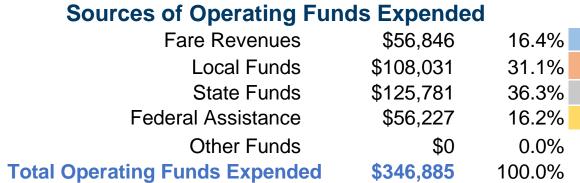

# Financial Information Sources of Operating Funds Expended

#### **Summary of Operating Expenses (OE)**

**\$346,885 Total Operating Expenses** 