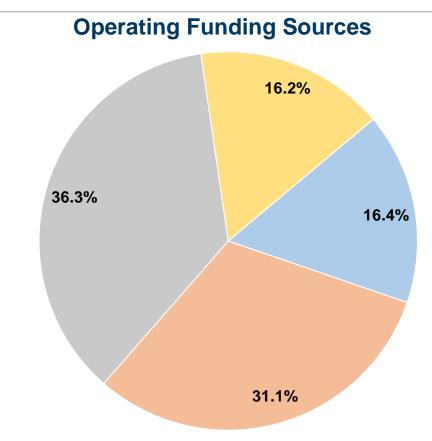

# Financial Information Sources of Operating Funds Expended

#### **Summary of Operating Expenses (OE)**

**\$346,885 Total Operating Expenses** 