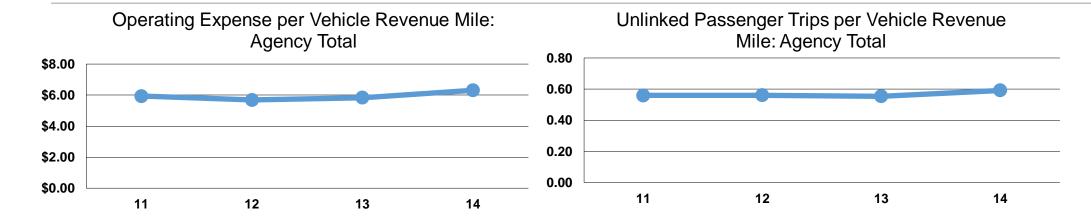

#### **Performance Measures**

#### **Service Efficiency**

| Mode            | Operating Expenses per<br>Vehicle Revenue Mile | Operating Expenses per<br>Vehicle Revenue Hour |  |
|-----------------|------------------------------------------------|------------------------------------------------|--|
| Demand Response | \$6.31                                         | \$66.33                                        |  |
| Total           | \$6.31                                         | \$66.33                                        |  |

#### **Service Effectiveness**

| -               | Operating Expenses per Unlinked | Unlinked Trips per<br>Vehicle Revenue | Unlinked Trips per<br>Vehicle Revenue |  |
|-----------------|---------------------------------|---------------------------------------|---------------------------------------|--|
| Mode            | Passenger Trip                  | Mile                                  | Hour                                  |  |
| Demand Response | \$10.67                         | 0.6                                   | 6.2                                   |  |
| <b>Total</b>    | \$10.67                         | 0.6                                   | 6.2                                   |  |