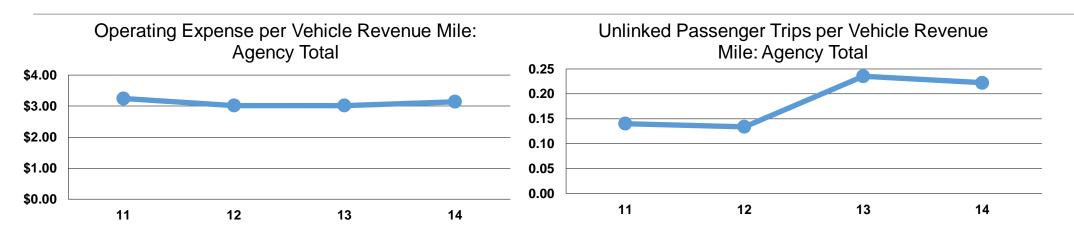

## Service Efficiency

|                 | Operating Expenses per | Operating Expenses per |  |
|-----------------|------------------------|------------------------|--|
| Mode            | Vehicle Revenue Mile   | Vehicle Revenue Hour   |  |
| Demand Response | \$3.14                 | \$53.11                |  |
| Total           | \$3.14                 | \$53.11                |  |

|                 | Service Effectiveness                                |                                               |                                               |  |
|-----------------|------------------------------------------------------|-----------------------------------------------|-----------------------------------------------|--|
| Mode            | Operating Expenses<br>per Unlinked<br>Passenger Trip | Unlinked Trips per<br>Vehicle Revenue<br>Mile | Unlinked Trips per<br>Vehicle Revenue<br>Hour |  |
| Demand Response | • •                                                  | 0.2                                           | 3.8                                           |  |
| Total           | \$14.12                                              | 0.2                                           | 3.8                                           |  |
|                 |                                                      |                                               |                                               |  |