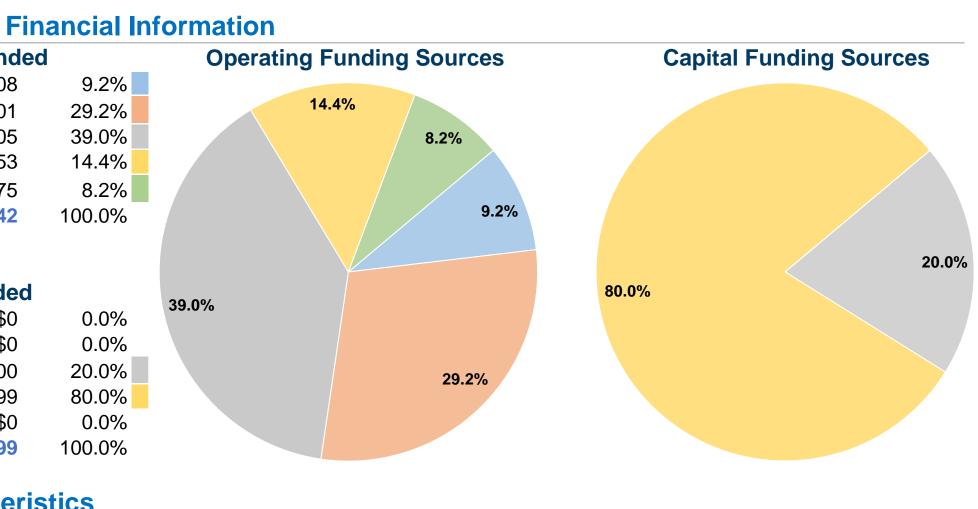

# Sources of Operating Funds ExpendedFare Revenues\$153,008Local Funds\$484,001State Funds\$646,905Federal Assistance\$238,053

Other Funds\$135,375Total Operating Funds Expended\$1,657,342

## **Sources of Capital Funds Expended**

| Fare Revenues                | \$0      |
|------------------------------|----------|
| Local Funds                  | \$0      |
| State Funds                  | \$11,000 |
| Federal Assistance           | \$43,999 |
| Other Funds                  | \$0      |
| Total Capital Funds Expended | \$54,999 |