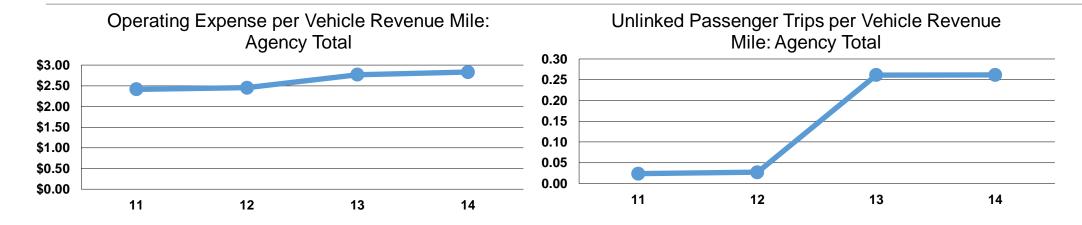

## **Service Efficiency**

|                 | Operating Expenses per | Operating Expenses per |  |
|-----------------|------------------------|------------------------|--|
| Mode            | Vehicle Revenue Mile   | Vehicle Revenue Hour   |  |
| Demand Response | \$2.83                 | \$56.70                |  |
| Total           | \$2.83                 | \$56.70                |  |

# **Service Effectiveness**

| Mode            | Operating Expenses per Unlinked Passenger Trip | Unlinked Trips per<br>Vehicle Revenue<br>Mile | Unlinked Trips per<br>Vehicle Revenue<br>Hour |
|-----------------|------------------------------------------------|-----------------------------------------------|-----------------------------------------------|
| Demand Response | \$10.82                                        | 0.3                                           | 5.2                                           |
| Total           | \$10.82                                        | 0.3                                           | 5.2                                           |