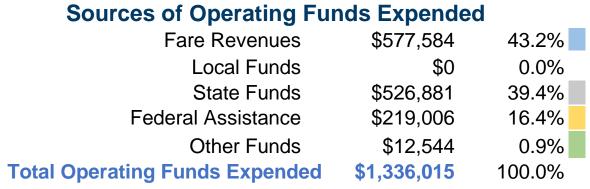

#### **Summary of Operating Expenses (OE)**

\$1,336,015 **Total Operating Expenses** 

43.2%