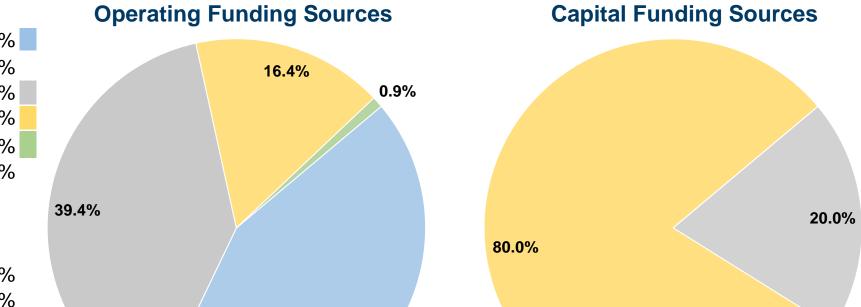

#### **Sources of Capital Funds Expended**

| •                                   |          |        |
|-------------------------------------|----------|--------|
| Fare Revenues                       | \$0      | 0.0%   |
| Local Funds                         | \$0      | 0.0%   |
| State Funds                         | \$6,690  | 20.0%  |
| Federal Assistance                  | \$26,760 | 80.0%  |
| Other Funds                         | \$0      | 0.0%   |
| <b>Total Capital Funds Expended</b> | \$33,450 | 100.0% |