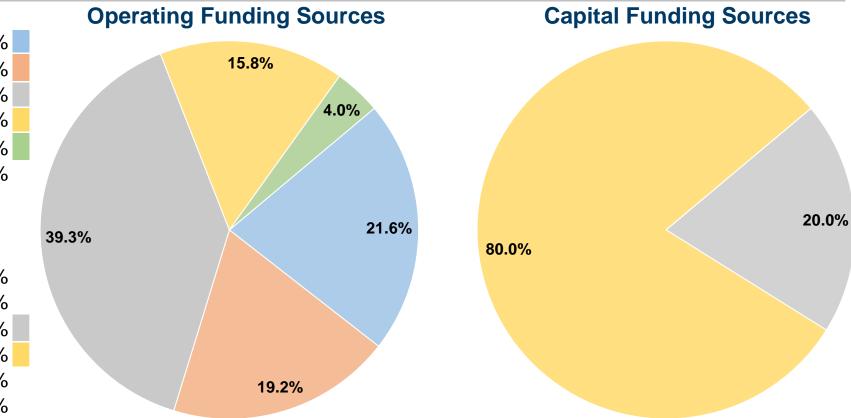

#### **Financial Information**

#### **Sources of Capital Funds Expended**

| Fare Revenues               | \$0      | 0.0%   |
|-----------------------------|----------|--------|
| Local Funds                 | \$0      | 0.0%   |
| State Funds                 | \$7,200  | 20.0%  |
| Federal Assistance          | \$28,801 | 80.0%  |
| Other Funds                 | \$0      | 0.0%   |
| otal Capital Funds Expended | \$36.001 | 100.0% |