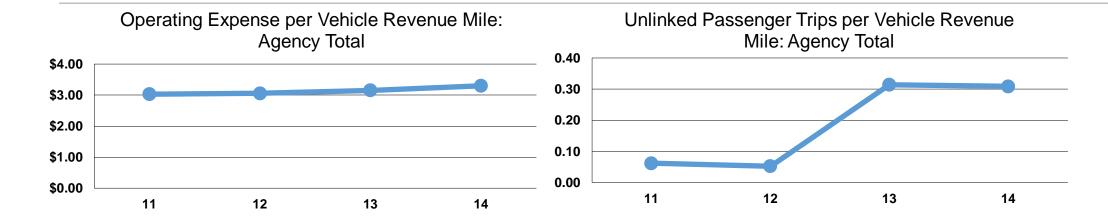

#### **Performance Measures**

#### **Service Efficiency**

|                 | Operating Expenses per | Operating Expenses per |  |
|-----------------|------------------------|------------------------|--|
| Mode            | Vehicle Revenue Mile   | Vehicle Revenue Hour   |  |
| Demand Response | \$3.30                 | \$55.88                |  |
| Total           | \$3.30                 | \$55.88                |  |

## **Service Effectiveness**

| Mode            | Operating Expenses per Unlinked Passenger Trip | Unlinked Trips per<br>Vehicle Revenue<br>Mile | Unlinked Trips per<br>Vehicle Revenue<br>Hour |
|-----------------|------------------------------------------------|-----------------------------------------------|-----------------------------------------------|
| Demand Response | \$10.69                                        | 0.3                                           | 5.2                                           |
| Total           | \$10.69                                        | 0.3                                           | 5.2                                           |