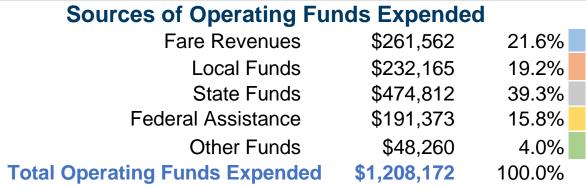

#### **Summary of Operating Expenses (OE)**

\$1,208,172 **Total Operating Expenses** 

#### **Financial Information**