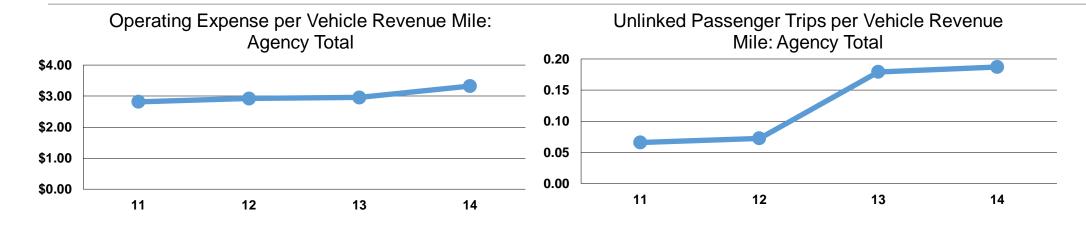

#### **Service Efficiency**

|                 | Operating Expenses per | Operating Expenses per |  |
|-----------------|------------------------|------------------------|--|
| Mode            | Vehicle Revenue Mile   | Vehicle Revenue Hour   |  |
| Demand Response | \$3.32                 | \$51.75                |  |
| Total           | \$3.32                 | \$51.75                |  |

## **Service Effectiveness**

|                 | Operating Expenses per Unlinked | Unlinked Trips per<br>Vehicle Revenue | Unlinked Trips per Vehicle Revenue |  |  |
|-----------------|---------------------------------|---------------------------------------|------------------------------------|--|--|
| Mode            | Passenger Trip                  | Mile                                  | Hour                               |  |  |
| Demand Response | \$17.77                         | 0.2                                   | 2.9                                |  |  |
| Total           | \$17.77                         | 0.2                                   | 2.9                                |  |  |