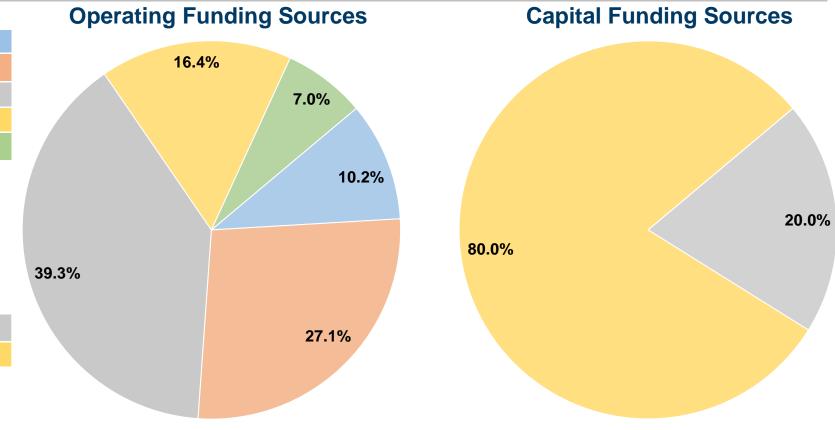

#### **Summary of Operating Expenses (OE)**

**\$1,708,053 Total Operating Expenses** 

## **Financial Information**

| Sources of Capital Lulius Experided |           |        |  |  |
|-------------------------------------|-----------|--------|--|--|
| Fare Revenues                       | \$0       | 0.0%   |  |  |
| Local Funds                         | \$0       | 0.0%   |  |  |
| State Funds                         | \$34,021  | 20.0%  |  |  |
| Federal Assistance                  | \$136,084 | 80.0%  |  |  |
| Other Funds                         | \$0       | 0.0%   |  |  |
| <b>Total Capital Funds Expended</b> | \$170,105 | 100.0% |  |  |