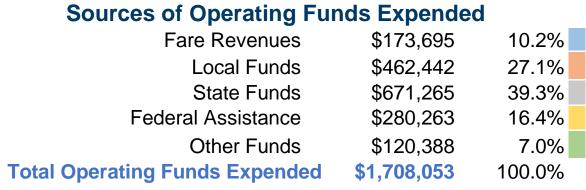

#### **Summary of Operating Expenses (OE)**

**\$1,708,053 Total Operating Expenses** 

## **Financial Information**

| Sources of Capital Lulius Experided |           |        |  |  |
|-------------------------------------|-----------|--------|--|--|
| Fare Revenues                       | \$0       | 0.0%   |  |  |
| Local Funds                         | \$0       | 0.0%   |  |  |
| State Funds                         | \$34,021  | 20.0%  |  |  |
| Federal Assistance                  | \$136,084 | 80.0%  |  |  |
| Other Funds                         | \$0       | 0.0%   |  |  |
| <b>Total Capital Funds Expended</b> | \$170,105 | 100.0% |  |  |