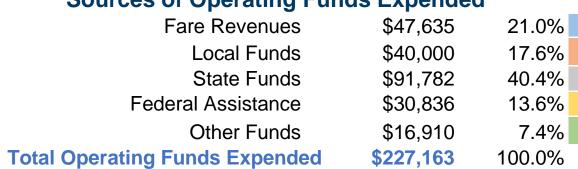

# **Financial Information Sources of Operating Funds Expended**

## **Summary of Operating Expenses (OE)**

**\$227,163 Total Operating Expenses** 