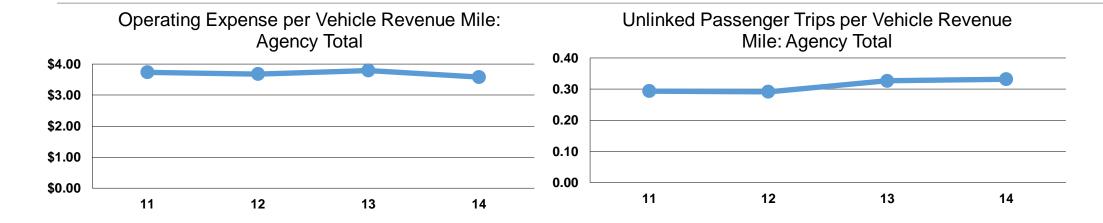

### **Service Efficiency**

| Mode            | Operating Expenses per Vehicle Revenue Mile | Operating Expenses per Vehicle Revenue Hour |
|-----------------|---------------------------------------------|---------------------------------------------|
| Demand Response | \$3.58                                      | \$40.49                                     |
| Total           | <b>\$3.58</b>                               | \$40.49                                     |

# **Service Effectiveness**

|                 | Operating Expenses per Unlinked | Unlinked Trips per<br>Vehicle Revenue | Unlinked Trips per<br>Vehicle Revenue |
|-----------------|---------------------------------|---------------------------------------|---------------------------------------|
| Mode            | Passenger Trip                  | Mile                                  | Hour                                  |
| Demand Response | \$10.80                         | 0.3                                   | 3.8                                   |
| Total           | \$10.80                         | 0.3                                   | 3.8                                   |