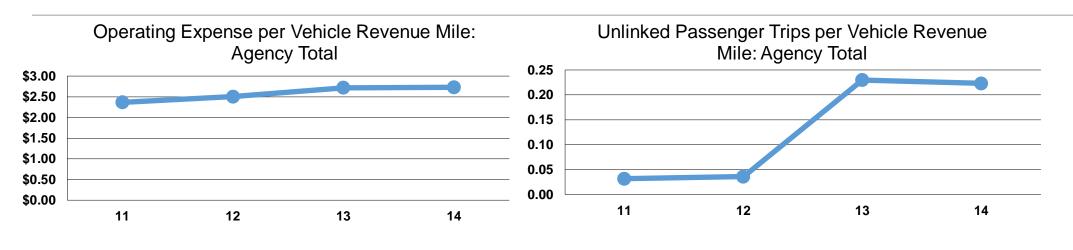

| Mode            | Operating Expenses per<br>Vehicle Revenue Mile | Operating Expenses per<br>Vehicle Revenue Hour |
|-----------------|------------------------------------------------|------------------------------------------------|
| Demand Response | \$2.73                                         | \$62.66                                        |
| Total           | \$2.73                                         | \$62.66                                        |

|                 | Operating Expenses<br>per Unlinked | Unlinked Trips per<br>Vehicle Revenue | Unlinked Trips per<br>Vehicle Revenue |
|-----------------|------------------------------------|---------------------------------------|---------------------------------------|
|                 | per Uniniked                       | venicle Revenue                       | venicie Revenue                       |
| Mode            | Passenger Trip                     | Mile                                  | Hour                                  |
| Demand Response | \$12.23                            | 0.2                                   | 5.1                                   |
| Total           | \$12.23                            | 0.2                                   | 5.1                                   |
|                 |                                    |                                       |                                       |