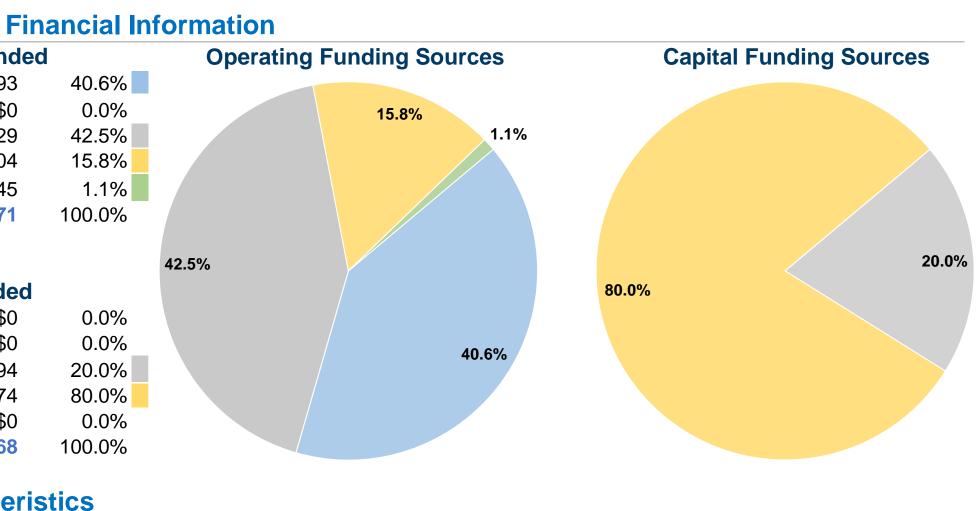

### **Sources of Operating Funds Expended** \$301,993 Fare Revenues \$0 Local Funds State Funds \$316,429 Federal Assistance \$117,604 Other Funds \$8,145

**Total Operating Funds Expended** \$744,171

### **Sources of Capital Funds Expended**

| Fare Revenues                | \$0       |
|------------------------------|-----------|
| Local Funds                  | \$0       |
| State Funds                  | \$127,394 |
| Federal Assistance           | \$509,574 |
| Other Funds                  | \$0       |
| Total Capital Funds Expended | \$636,968 |
|                              |           |