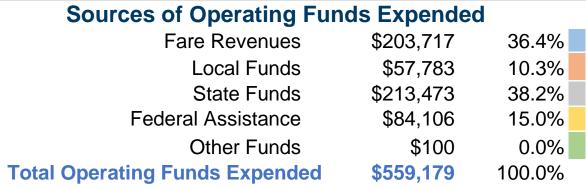

### **Summary of Operating Expenses (OE)**

\$559,179 **Total Operating Expenses** 

#### **Sources of Capital Funds Expended**

|                                     | 22621.000 |        |
|-------------------------------------|-----------|--------|
| Fare Revenues                       | \$0       | 0.0%   |
| Local Funds                         | \$0       | 0.0%   |
| State Funds                         | \$0       | 0.0%   |
| Federal Assistance                  | \$6,499   | 100.0% |
| Other Funds                         | \$0       | 0.0%   |
| <b>Total Capital Funds Expended</b> | \$6,499   | 100.0% |
|                                     |           |        |