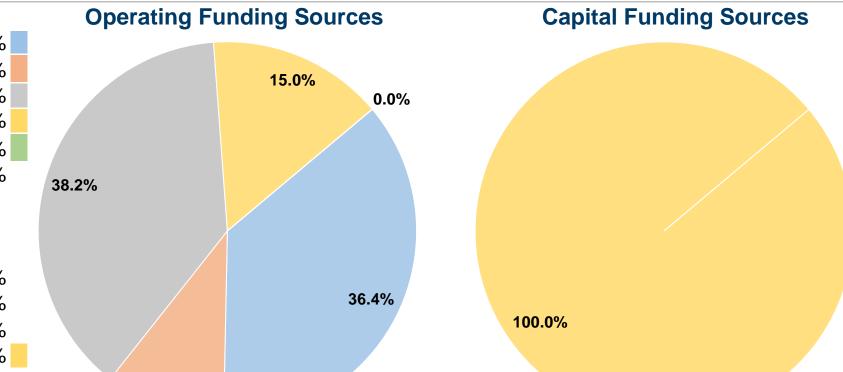

#### **Sources of Capital Funds Expended**

|                                     | 22621.000 |        |
|-------------------------------------|-----------|--------|
| Fare Revenues                       | \$0       | 0.0%   |
| Local Funds                         | \$0       | 0.0%   |
| State Funds                         | \$0       | 0.0%   |
| Federal Assistance                  | \$6,499   | 100.0% |
| Other Funds                         | \$0       | 0.0%   |
| <b>Total Capital Funds Expended</b> | \$6,499   | 100.0% |
|                                     |           |        |