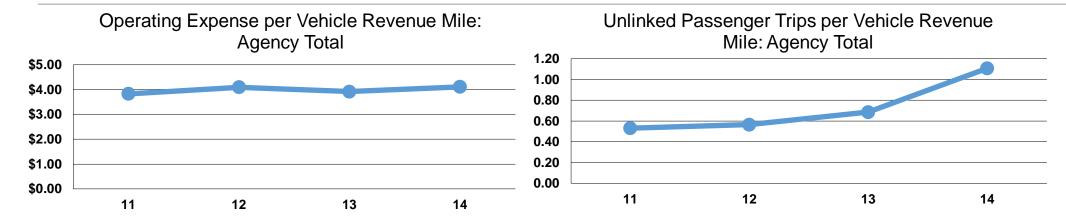

### **Service Efficiency**

| Mode            | Operating Expenses per Vehicle Revenue Mile | Operating Expenses per<br>Vehicle Revenue Hour |
|-----------------|---------------------------------------------|------------------------------------------------|
| Demand Response | \$3.84                                      | \$44.73                                        |
| Bus             | \$5.70                                      | \$59.99                                        |
| Total           | \$4.11                                      | \$47.12                                        |

#### **Service Effectiveness**

| Mode            | Operating Expenses<br>per Unlinked<br>Passenger Trip | Unlinked Trips per<br>Vehicle Revenue<br>Mile | Unlinked Trips per<br>Vehicle Revenue<br>Hour |
|-----------------|------------------------------------------------------|-----------------------------------------------|-----------------------------------------------|
| Demand Response | \$5.95                                               | 0.6                                           | 7.5                                           |
| Bus             | \$1.48                                               | 3.9                                           | 40.6                                          |
| Total           | \$3.71                                               | 1.1                                           | 12.7                                          |