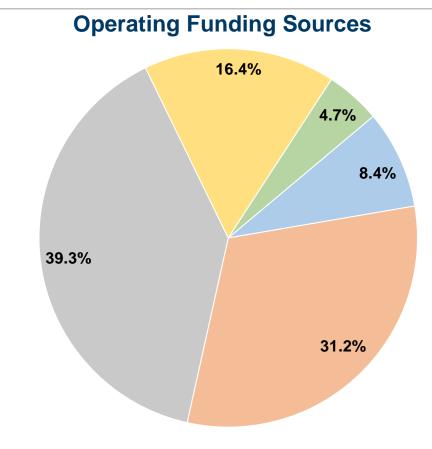

## Sources of Operating Funds Expended

# Fare Revenues \$46,054 8.4% Local Funds \$170,783 31.2% State Funds \$215,194 39.3% Federal Assistance \$89,768 16.4%

Other Funds \$25,767 4.7%

Total Operating Funds Expended \$547,566 100.0%