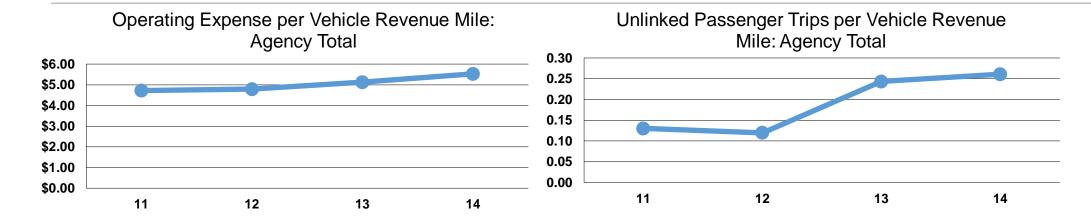

#### **Service Efficiency**

|                 | Operating Expenses per | Operating Expenses per |  |
|-----------------|------------------------|------------------------|--|
| Mode            | Vehicle Revenue Mile   | Vehicle Revenue Hour   |  |
| Demand Response | \$5.53                 | \$73.78                |  |
| Total           | \$5.53                 | \$73.78                |  |

#### **Service Effectiveness**

| -               | Operating Expenses | Unlinked Trips per | Unlinked Trips per |  |
|-----------------|--------------------|--------------------|--------------------|--|
|                 | per Unlinked       | Vehicle Revenue    | Vehicle Revenue    |  |
| Mode            | Passenger Trip     | Mile               | Hour               |  |
| Demand Response | \$21.19            | 0.3                | 3.5                |  |
| Total           | \$21.19            | 0.3                | 3.5                |  |