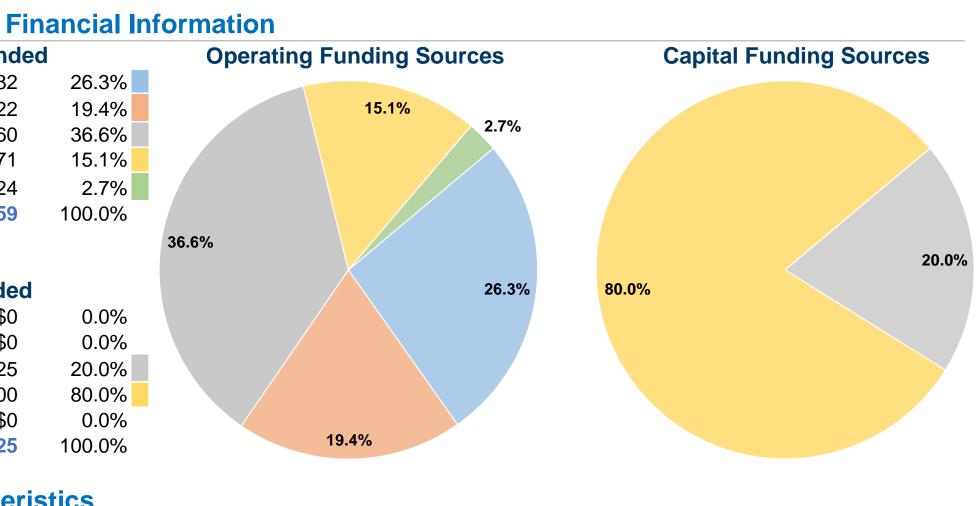

### **Sources of Operating Funds Expended** Fare Revenues \$464,182 \$341,322 Local Funds State Funds \$645,060

Federal Assistance \$265,671 Other Funds \$46,824 **Total Operating Funds Expended** \$1,763,059

# **Sources of Capital Funds Expended**

| Fare Revenues                | \$0       |
|------------------------------|-----------|
| Local Funds                  | \$0       |
| State Funds                  | \$45,925  |
| Federal Assistance           | \$183,700 |
| Other Funds                  | \$0       |
| Total Capital Funds Expended | \$229,625 |