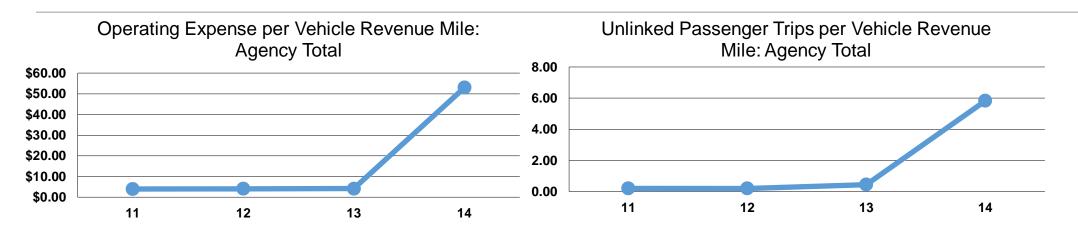

| Mode            | Operating Expenses per<br>Vehicle Revenue Mile | Operating Expenses per<br>Vehicle Revenue Hour |
|-----------------|------------------------------------------------|------------------------------------------------|
| Demand Response | \$4.26<br><b>\$4.26</b>                        | \$52.99<br><b>\$52.99</b>                      |

|           | per Unlinked   | Vehicle Revenue | Vehicle Revenue |
|-----------|----------------|-----------------|-----------------|
| Mode      | Passenger Trip | Mile            | Hour            |
| Demand Re | esponse \$9.09 | 0.5             | 5.8             |
| Total     | \$9.09         | 0.5             | 5.8             |