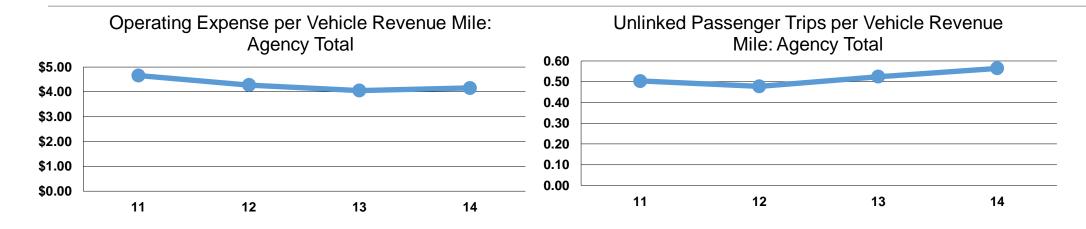

#### **Service Efficiency**

|                 | Operating Expenses per | Operating Expenses per |  |
|-----------------|------------------------|------------------------|--|
| Mode            | Vehicle Revenue Mile   | Vehicle Revenue Hour   |  |
| Demand Response | \$4.15                 | \$43.67                |  |
| Total           | \$4.15                 | \$43.67                |  |

### **Service Effectiveness**

| Mode            | Operating Expenses<br>per Unlinked<br>Passenger Trip | Unlinked Trips per<br>Vehicle Revenue<br>Mile | Unlinked Trips per<br>Vehicle Revenue<br>Hour |
|-----------------|------------------------------------------------------|-----------------------------------------------|-----------------------------------------------|
| Demand Response | \$7.37                                               | 0.6                                           | 5.9                                           |
| Total           | \$7.37                                               | 0.6                                           | 5.9                                           |