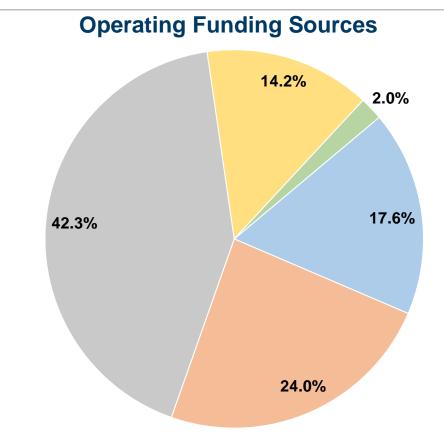

## **Dowagiac Dial-A--Ride (DART)**

2014 Annual Agency Profile

P.O. Box 430 Dowagiac, MI 49047 Administrator: Ms. Sharon Edgar 517-373-0470

#### **General Information**

Service Consumption 26,114 Annual Unlinked Trips (UPT)

#### **Service Supplied**

46,295 Annual Vehicle Revenue Miles (VRM) 4,404 Annual Vehicle Revenue Hours (VRH)

#### **Summary of Operating Expenses (OE)**

\$192,343 Total Operating Expenses

#### **Database Information**

NTDID: 5R03-50494

Reporter Type: Rural General Public Transit

#### **Financial Information**



#### **Sources of Capital Funds Expended**

Fare Revenues \$0
Local Funds \$0
State Funds \$0
Federal Assistance \$0
Other Funds \$0

Total Capital Funds Expended \$0



#### **Modal Characteristics**

#### **Operation Characteristics**

# **Vehicles Operated at Maximum Service**

|                 | Directly | Purchased             | Operating       | Fare     | <b>Uses of Capital</b> | <b>Annual Unlinked</b> | <b>Annual Vehicle</b> | <b>Annual Vehicle</b> |
|-----------------|----------|-----------------------|-----------------|----------|------------------------|------------------------|-----------------------|-----------------------|
| Mode            | Operated | <b>Transportation</b> | <b>Expenses</b> | Revenues | Funds                  | Trips                  | <b>Revenue Miles</b>  | <b>Revenue Hours</b>  |
| Demand Response | -        | 2                     | \$192,343       | \$33,765 | \$0                    | 26,114                 | 46,295