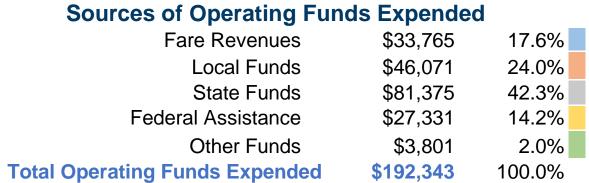

#### **Summary of Operating Expenses (OE)**

\$192,343 Total Operating Expenses

#### **Sources of Capital Funds Expended**

Fare Revenues \$0
Local Funds \$0
State Funds \$0
Federal Assistance \$0
Other Funds \$0

Total Capital Funds Expended \$0