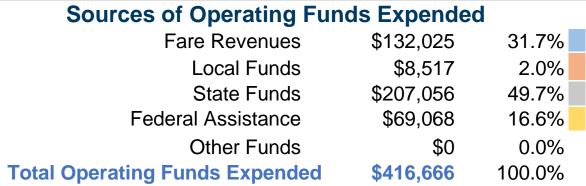

## **Summary of Operating Expenses (OE)**

\$416,666 Total Operating Expenses

#### **Sources of Capital Funds Expended**

0.0% Fare Revenues \$0 0.0% Local Funds 4.2% State Funds \$3,558 Federal Assistance 95.8% \$80,771 \$0 0.0% Other Funds **Total Capital Funds Expended** \$84,329 100.0%