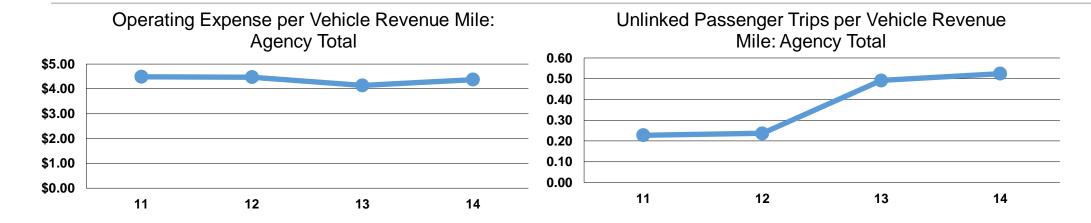

## **Service Efficiency**

| Mode            | Operating Expenses per<br>Vehicle Revenue Mile | Operating Expenses per<br>Vehicle Revenue Hour |
|-----------------|------------------------------------------------|------------------------------------------------|
| Demand Response | \$4.37                                         | \$51.68                                        |
| Total           | \$4.37                                         | \$51.68                                        |

## **Service Effectiveness**

|                 | Operating Expenses per Unlinked | Unlinked Trips per<br>Vehicle Revenue | Unlinked Trips per<br>Vehicle Revenue |
|-----------------|---------------------------------|---------------------------------------|---------------------------------------|
| Mode            | Passenger Trip                  | Mile                                  | Hour                                  |
| Demand Response | \$8.34                          | 0.5                                   | 6.2                                   |
| Total           | \$8.34                          | 0.5                                   | 6.2                                   |