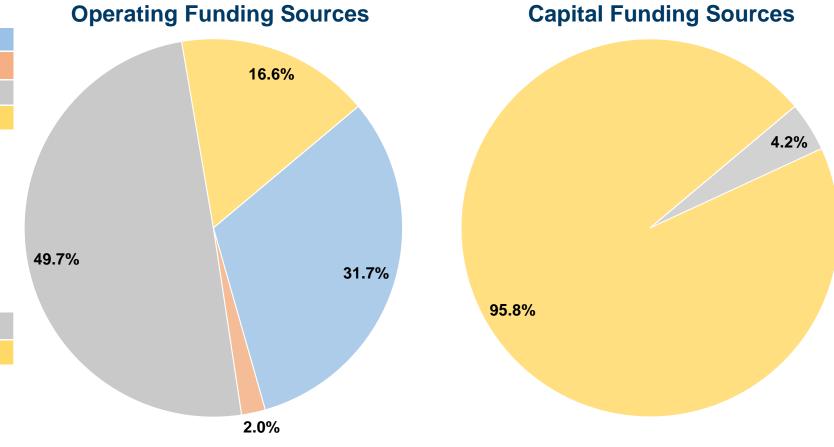

## **Summary of Operating Expenses (OE)**

\$416,666 Total Operating Expenses

#### **Sources of Capital Funds Expended**

0.0% Fare Revenues \$0 0.0% Local Funds 4.2% State Funds \$3,558 Federal Assistance 95.8% \$80,771 \$0 0.0% Other Funds **Total Capital Funds Expended** \$84,329 100.0%