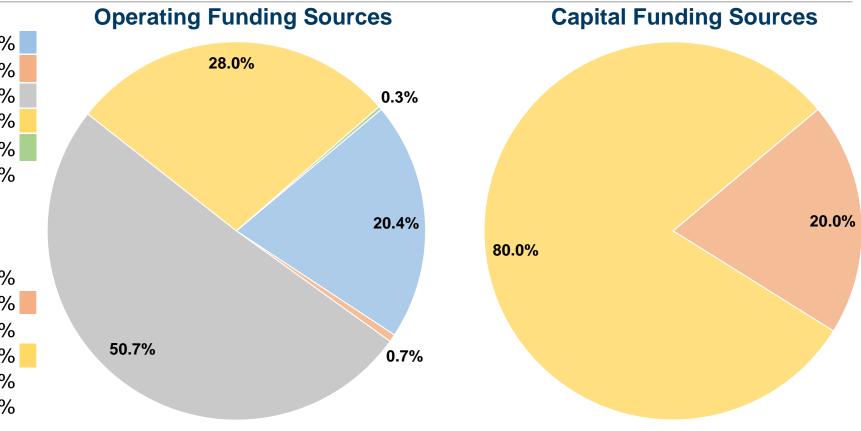

#### **Financial Information**

#### **Sources of Capital Funds Expended**

| Fare Revenues              | \$0      | 0.0%   |
|----------------------------|----------|--------|
| Local Funds                | \$11,886 | 20.0%  |
| State Funds                | \$0      | 0.0%   |
| Federal Assistance         | \$47,543 | 80.0%  |
| Other Funds                | \$0      | 0.0%   |
| tal Capital Funds Expended | \$59.429 | 100.0% |