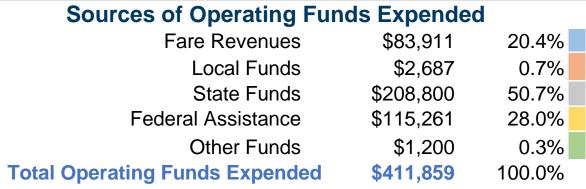

### **Summary of Operating Expenses (OE)**

\$411,859 Total Operating Expenses

#### **Financial Information**