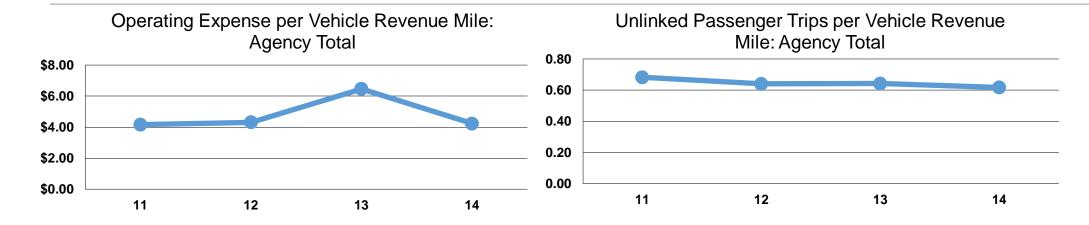

#### **Performance Measures**

#### **Service Efficiency**

|                 | Operating Expenses per | Operating Expenses per |  |
|-----------------|------------------------|------------------------|--|
| <b>flode</b>    | Vehicle Revenue Mile   | Vehicle Revenue Hour   |  |
| Demand Response | \$4.23                 | \$35.64                |  |
| otal            | \$4.23                 | \$35.64                |  |

## **Service Effectiveness**

|                 | Operating Expenses per Unlinked | Unlinked Trips per<br>Vehicle Revenue | Unlinked Trips per<br>Vehicle Revenue |
|-----------------|---------------------------------|---------------------------------------|---------------------------------------|
| Mode            | Passenger Trip                  | Mile                                  | Hour                                  |
| Demand Response | \$6.85                          | 0.6                                   | 5.2                                   |
| Total           | \$6.85                          | 0.6                                   | 5.2                                   |