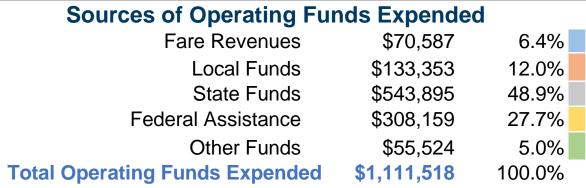

#### **Summary of Operating Expenses (OE)**

\$1,111,518 Total Operating Expenses

# Vehicles Operated at Maximum Service

|       | Directly | Purchased             | Operating       | Fare     | Uses of Capital | <b>Annual Unlinked</b> | <b>Annual Vehicle</b> | <b>Annual Vehicle</b> |
|-------|----------|-----------------------|-----------------|----------|-----------------|------------------------|-----------------------|-----------------------|
| Mode  | Operated | <b>Transportation</b> | <b>Expenses</b> | Revenues | Funds           | Trips                  | <b>Revenue Miles</b>  | <b>Revenue Hours</b>  |
| Bus   | 9        | -                     | \$1,111,518     | \$70,587 | \$219,712       | 63,823                 | 465,670               | 21,188                |
| Total | 9        | _                     | \$1,111,518     | \$70.587 | \$219.712       | 63.823                 | 465.670               | 21.188                |