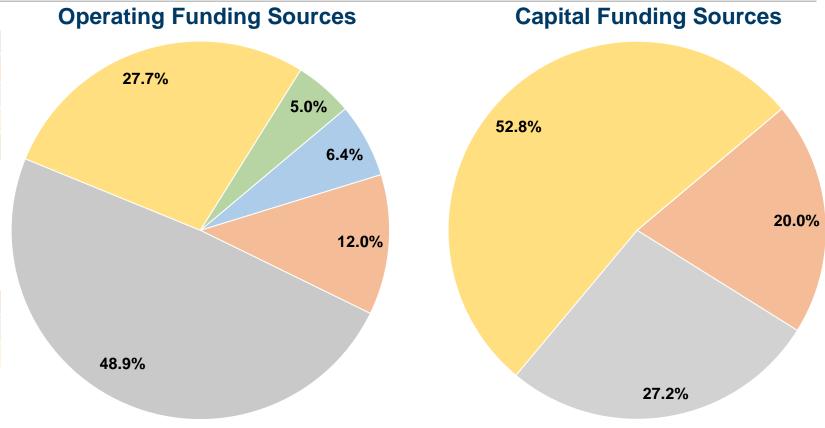

#### **Sources of Capital Funds Expended**

Fare Revenues 0.0% 20.0% Local Funds \$43,942 27.2% State Funds \$59,721 \$116,049 Federal Assistance 52.8% Other Funds \$0 0.0% **Total Capital Funds Expended** 100.0% \$219,712

# Vehicles Operated at Maximum Service

|       | Directly | Purchased             | Operating       | Fare     | Uses of Capital | <b>Annual Unlinked</b> | <b>Annual Vehicle</b> | <b>Annual Vehicle</b> |
|-------|----------|-----------------------|-----------------|----------|-----------------|------------------------|-----------------------|-----------------------|
| Mode  | Operated | <b>Transportation</b> | <b>Expenses</b> | Revenues | Funds           | Trips                  | <b>Revenue Miles</b>  | <b>Revenue Hours</b>  |
| Bus   | 9        | -                     | \$1,111,518     | \$70,587 | \$219,712       | 63,823                 | 465,670               | 21,188                |
| Total | 9        | _                     | \$1,111,518     | \$70.587 | \$219.712       | 63.823                 | 465.670               | 21.188                |