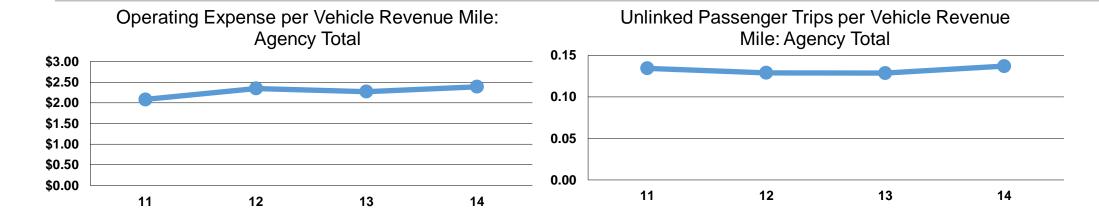

#### **Service Efficiency**

| Operating Expenses per<br>Vehicle Revenue Mile | Operating Expenses per<br>Vehicle Revenue Hour |  |  |
|------------------------------------------------|------------------------------------------------|--|--|
| \$2.39                                         | \$52.46                                        |  |  |
| \$2.39                                         | \$52.46                                        |  |  |

#### **Service Effectiveness**

|       | Operating Expenses | Unlinked Trips per | Unlinked Trips per |
|-------|--------------------|--------------------|--------------------|
|       | per Unlinked       | Vehicle Revenue    | Vehicle Revenue    |
| Mode  | Passenger Trip     | Mile               | Hour               |
| Bus   | \$17.42            | 0.1                | 3.0                |
| Total | \$17.42            | 0.1                | 3.0                |