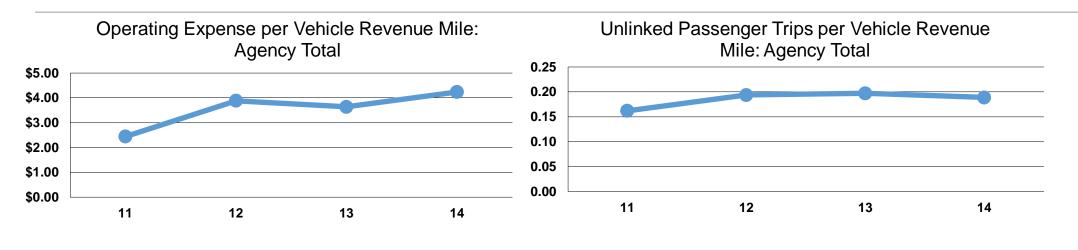

## **Service Efficiency**

| Mode            | Operating Expenses per<br>Vehicle Revenue Mile | Operating Expenses per<br>Vehicle Revenue Hour |  |
|-----------------|------------------------------------------------|------------------------------------------------|--|
| Demand Response | \$4.24                                         | \$65.06                                        |  |
| Total           | <b>\$4.24</b>                                  | <b>\$65.06</b>                                 |  |

|                 | Service Effectiveness                                |                                               |                                               |  |
|-----------------|------------------------------------------------------|-----------------------------------------------|-----------------------------------------------|--|
| Mode            | Operating Expenses<br>per Unlinked<br>Passenger Trip | Unlinked Trips per<br>Vehicle Revenue<br>Mile | Unlinked Trips per<br>Vehicle Revenue<br>Hour |  |
| Demand Response |                                                      | 0.2                                           | 2.9                                           |  |
| Total           | \$22.43                                              | 0.2                                           | 2.9                                           |  |