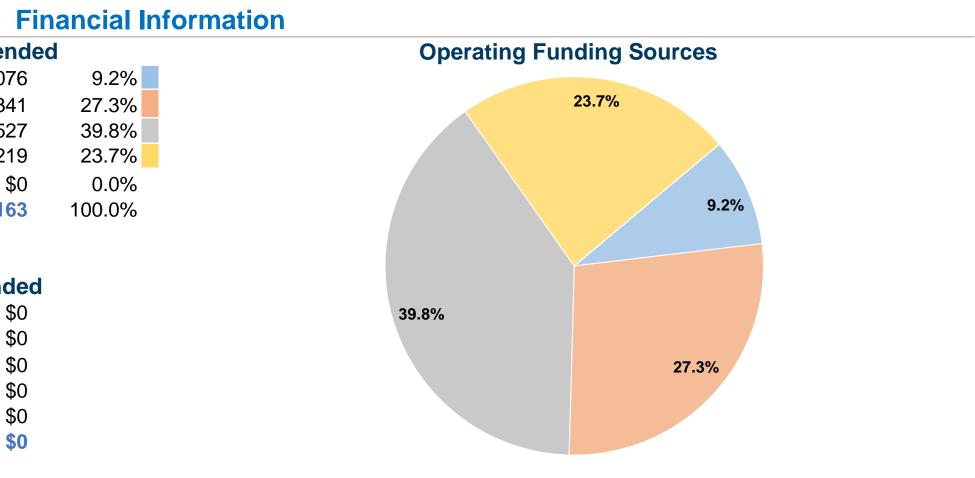

| <b>General Information</b>                  |                                     | F         |  |
|---------------------------------------------|-------------------------------------|-----------|--|
|                                             | Sources of Operating Funds Expend   |           |  |
|                                             | Fare Revenues                       | \$23,076  |  |
| Service Consumption                         | Local Funds                         | \$68,341  |  |
| 11,152 Annual Unlinked Trips (UPT)          | State Funds                         | \$99,527  |  |
|                                             | Federal Assistance                  | \$59,219  |  |
| Service Supplied                            | Other Funds                         | \$0       |  |
| 59,036 Annual Vehicle Revenue Miles (VRM)   | Total Operating Funds Expended      | \$250,163 |  |
| 3,845 Annual Vehicle Revenue Hours (VRH)    |                                     |           |  |
| Summary of Operating Expenses (OE)          | Sources of Capital Fund             | s Expende |  |
| \$250,163 Total Operating Expenses          | Fare Revenues                       | \$0       |  |
|                                             | Local Funds                         | \$0       |  |
| Database Information                        | State Funds                         | \$0       |  |
| NTDID: 5R04-50267                           | Federal Assistance                  | \$0       |  |
| Reporter Type: Rural General Public Transit | Other Funds                         | \$0       |  |
|                                             | <b>Total Capital Funds Expended</b> | \$0       |  |
|                                             |                                     |           |  |