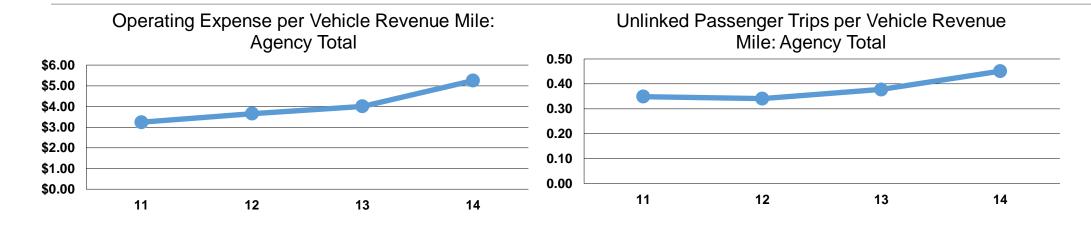

#### **Service Efficiency**

|                 | Operating Expenses per | Operating Expenses per |
|-----------------|------------------------|------------------------|
| Mode            | Vehicle Revenue Mile   | Vehicle Revenue Hour   |
| Demand Response | \$5.25                 | \$55.80                |
| Total           | <b>\$5.25</b>          | \$55.80                |