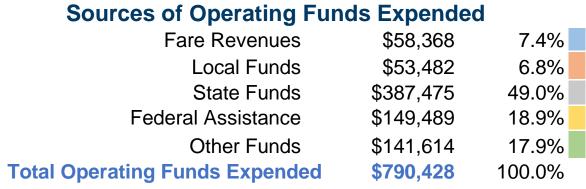

#### **Financial Information**

| Fare Revenues                       | \$0       | 0.0%   |
|-------------------------------------|-----------|--------|
| Local Funds                         | \$41,092  | 22.9%  |
| State Funds                         | \$138,270 | 77.1%  |
| Federal Assistance                  | \$0       | 0.0%   |
| Other Funds                         | \$0       | 0.0%   |
| <b>Total Capital Funds Expended</b> | \$179,362 | 100.0% |
|                                     |           |        |