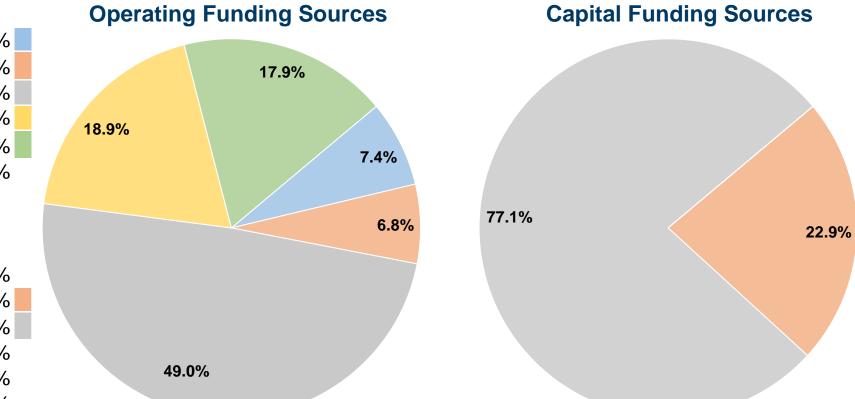

#### **Financial Information**

| Fare Revenues                       | \$0       | 0.0%   |
|-------------------------------------|-----------|--------|
| Local Funds                         | \$41,092  | 22.9%  |
| State Funds                         | \$138,270 | 77.1%  |
| Federal Assistance                  | \$0       | 0.0%   |
| Other Funds                         | \$0       | 0.0%   |
| <b>Total Capital Funds Expended</b> | \$179,362 | 100.0% |
|                                     |           |        |