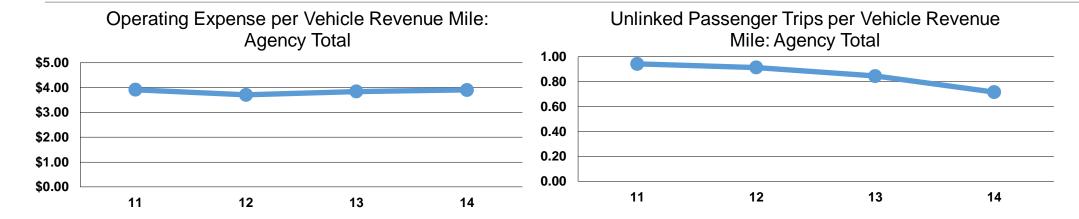

## **Service Efficiency**

| Mode            | Operating Expenses per<br>Vehicle Revenue Mile | Operating Expenses per<br>Vehicle Revenue Hour |
|-----------------|------------------------------------------------|------------------------------------------------|
| Demand Response | \$3.90                                         | \$48.93                                        |
| Bus             | \$3.90                                         | \$48.95                                        |
| Total           | \$3.90                                         | \$48.93                                        |

## **Service Effectiveness**

| Mode            | Operating Expenses<br>per Unlinked<br>Passenger Trip | Unlinked Trips per<br>Vehicle Revenue<br>Mile | Unlinked Trips per<br>Vehicle Revenue<br>Hour |
|-----------------|------------------------------------------------------|-----------------------------------------------|-----------------------------------------------|
| Demand Response | \$5.46                                               | 0.7                                           | 9.0                                           |
| Bus             | \$5.46                                               | 0.7                                           | 9.0                                           |
| Total           | \$5.46                                               | 0.7                                           | 9.0                                           |