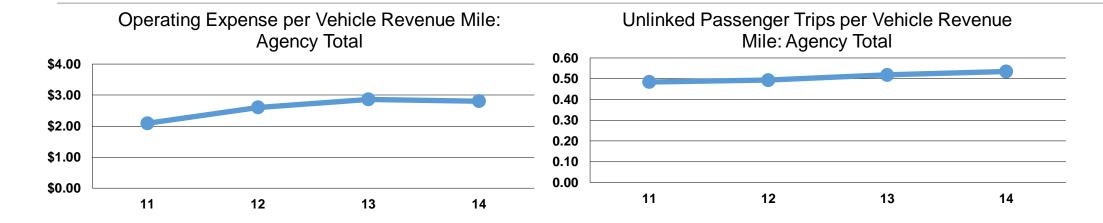

#### **Service Efficiency**

|                 | Operating Expenses per | Operating Expenses per |  |
|-----------------|------------------------|------------------------|--|
| Mode            | Vehicle Revenue Mile   | Vehicle Revenue Hour   |  |
| Demand Response | \$2.80                 | \$32.04                |  |
| Total           | <b>\$2.80</b>          | \$32.04                |  |

### **Service Effectiveness**

|                 | Operating Expenses per Unlinked | Unlinked Trips per<br>Vehicle Revenue | Unlinked Trips per<br>Vehicle Revenue |  |  |
|-----------------|---------------------------------|---------------------------------------|---------------------------------------|--|--|
| Mode            | Passenger Trip                  | Mile                                  | Hour                                  |  |  |
| Demand Response | \$5.24                          | 0.5                                   | 6.1                                   |  |  |
| Total           | \$5.24                          | 0.5                                   | 6.1                                   |  |  |