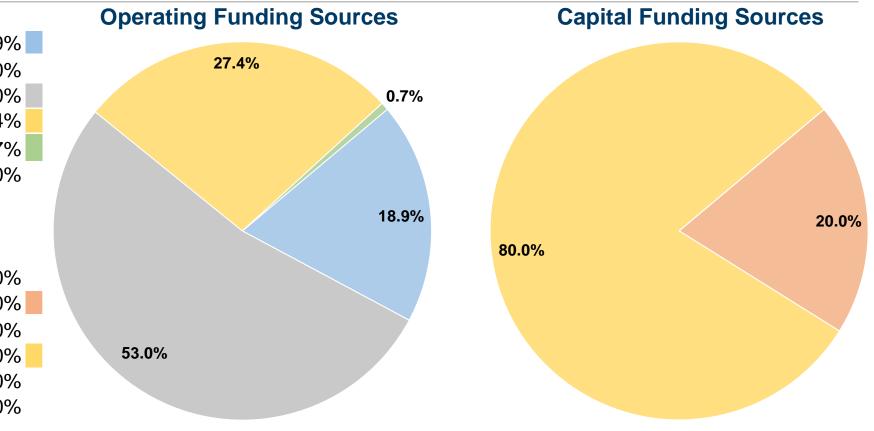

#### **Sources of Capital Funds Expended**

| Fare Revenues                       | \$0       | 0.0%   |
|-------------------------------------|-----------|--------|
| Local Funds                         | \$33,973  | 20.0%  |
| State Funds                         | \$0       | 0.0%   |
| Federal Assistance                  | \$135,893 | 80.0%  |
| Other Funds                         | \$0       | 0.0%   |
| <b>Total Capital Funds Expended</b> | \$169,866 | 100.0% |
|                                     |           |        |