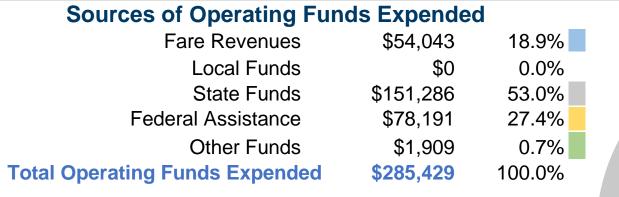

#### **Sources of Capital Funds Expended**

| Fare Revenues                       | \$0       | 0.0%   |
|-------------------------------------|-----------|--------|
| Local Funds                         | \$33,973  | 20.0%  |
| State Funds                         | \$0       | 0.0%   |
| Federal Assistance                  | \$135,893 | 80.0%  |
| Other Funds                         | \$0       | 0.0%   |
| <b>Total Capital Funds Expended</b> | \$169,866 | 100.0% |
|                                     |           |        |