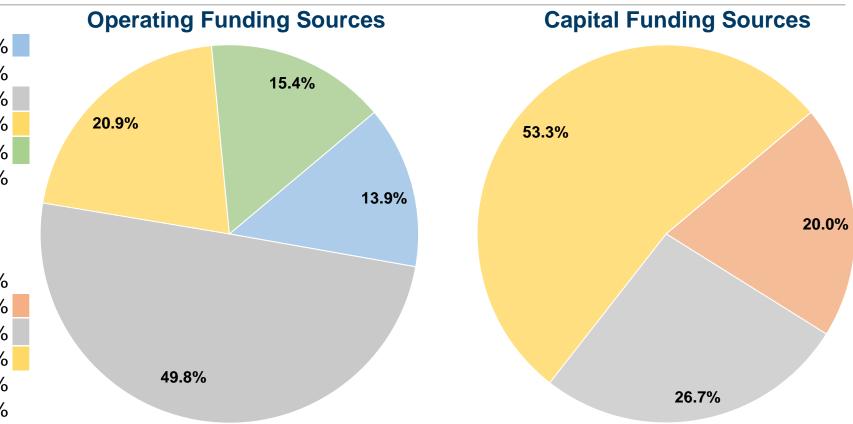

#### **Sources of Capital Funds Expended**

Fare Revenues 0.0% 20.0% Local Funds \$39,425 \$52,566 26.7% State Funds \$105,133 53.3% Federal Assistance \$0 0.0% Other Funds **Total Capital Funds Expended** \$197,124 100.0%