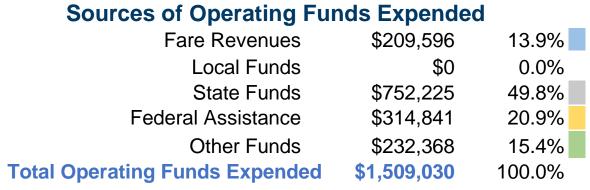

#### **Summary of Operating Expenses (OE)**

\$1,509,030 Total Operating Expenses