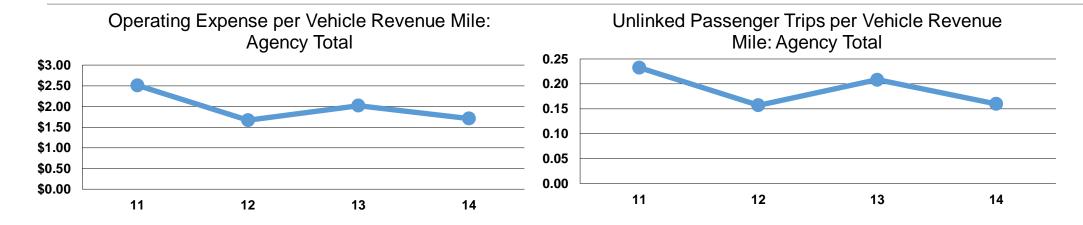

#### **Service Efficiency**

|                 | Operating Expenses per | Operating Expenses per |  |
|-----------------|------------------------|------------------------|--|
| Mode            | Vehicle Revenue Mile   | Vehicle Revenue Hour   |  |
| Demand Response | \$2.53                 | \$40.60                |  |
| Total           | \$2.53                 | \$40.60                |  |

#### **Service Effectiveness**

|                 | Operating Expenses per Unlinked | Unlinked Trips per<br>Vehicle Revenue | Unlinked Trips per<br>Vehicle Revenue |  |  |  |
|-----------------|---------------------------------|---------------------------------------|---------------------------------------|--|--|--|
| Mode            | Passenger Trip                  | Mile                                  | Hour                                  |  |  |  |
| Demand Response | \$10.70                         | 0.2                                   | 3.8                                   |  |  |  |
| Total           | \$10.70                         | 0.2                                   | 3.8                                   |  |  |  |