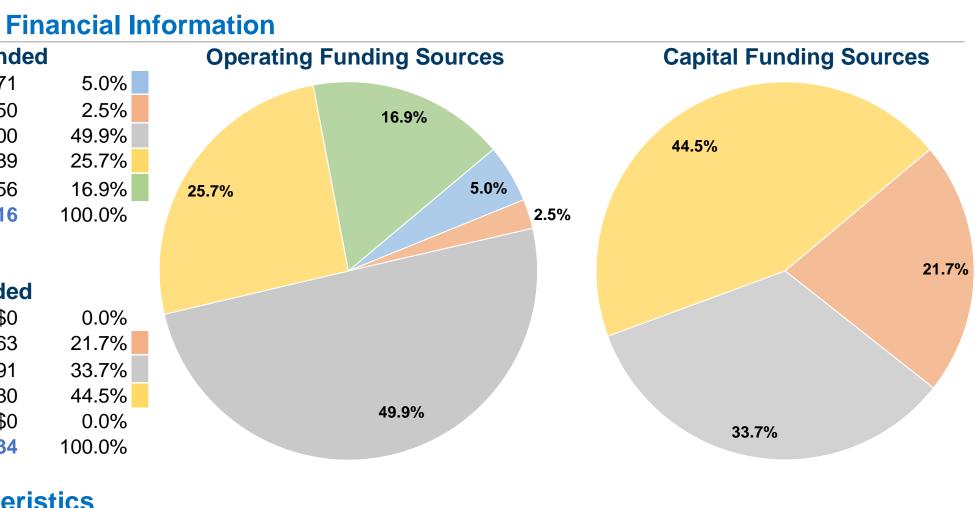

# Sources of Operating Funds ExpendedFare Revenues\$77,671Local Funds\$39,350State Funds\$779,900Federal Assistance\$401,339Other Funds\$263,456Total Operating Funds Expended\$1,561,716

Sources of Capital Funds Expended

| Fare Revenues                | \$0       |
|------------------------------|-----------|
| Local Funds                  | \$48,063  |
| State Funds                  | \$74,591  |
| Federal Assistance           | \$98,380  |
| Other Funds                  | \$0       |
| Total Capital Funds Expended | \$221,034 |