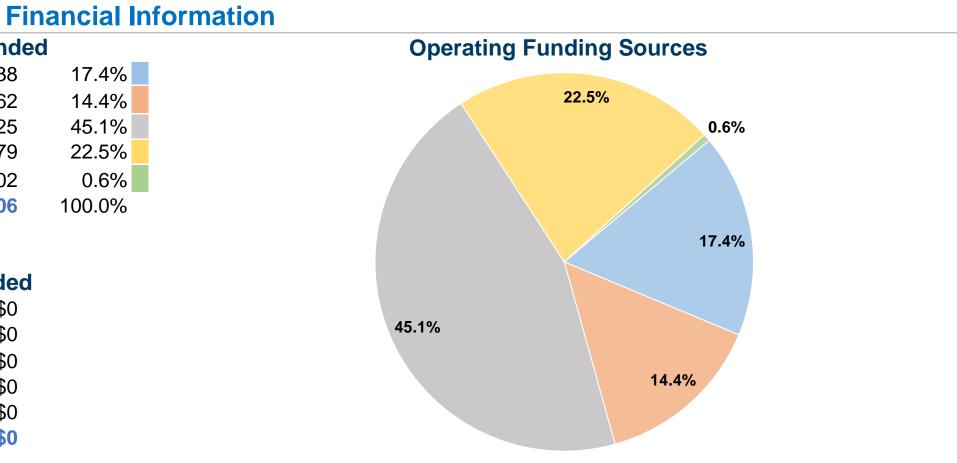

#### **Database Information**

**NTDID:** 5R04-50373 **Reporter Type:** Rural General Public Transit

| Sources of Operating Funds     | Expend    |
|--------------------------------|-----------|
| Fare Revenues                  | \$22,838  |
| Local Funds                    | \$18,862  |
| State Funds                    | \$59,225  |
| Federal Assistance             | \$29,479  |
| Other Funds                    | \$802     |
| Total Operating Funds Expended | \$131,206 |