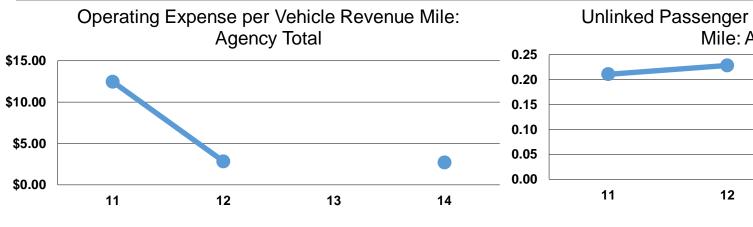

### **Service Efficiency**

| Mode            | Operating Expenses per<br>Vehicle Revenue Mile | Operating Expenses per<br>Vehicle Revenue Hour |
|-----------------|------------------------------------------------|------------------------------------------------|
| Demand Response | \$2.71                                         | \$43.36                                        |
| Bus             | \$2.71                                         | \$43.32                                        |
| Total           | \$2.71                                         | \$43.35                                        |