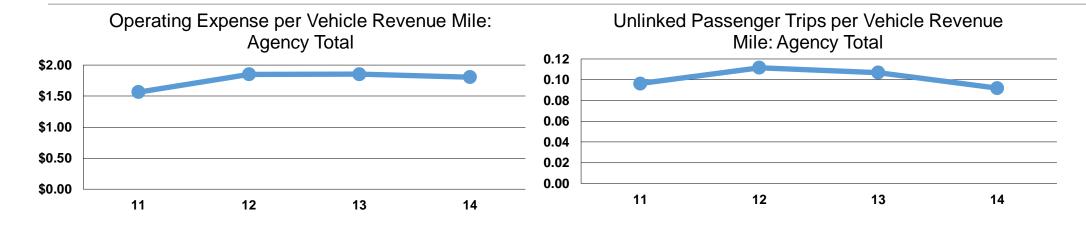

#### **Service Efficiency**

|                 | Operating Expenses per | Operating Expenses per<br>Vehicle Revenue Hour |  |
|-----------------|------------------------|------------------------------------------------|--|
| Mode            | Vehicle Revenue Mile   |                                                |  |
| Demand Response | \$1.80                 | \$43.79                                        |  |
| Total           | \$1.80                 | \$43.79                                        |  |

## **Service Effectiveness**

|                 | Operating Expenses per Unlinked | Unlinked Trips per<br>Vehicle Revenue | Unlinked Trips per<br>Vehicle Revenue |  |  |  |
|-----------------|---------------------------------|---------------------------------------|---------------------------------------|--|--|--|
| Mode            | Passenger Trip                  | Mile                                  | Hour                                  |  |  |  |
| Demand Response | \$19.63                         | 0.1                                   | 2.2                                   |  |  |  |
| Total           | \$19.63                         | 0.1                                   | 2.2                                   |  |  |  |