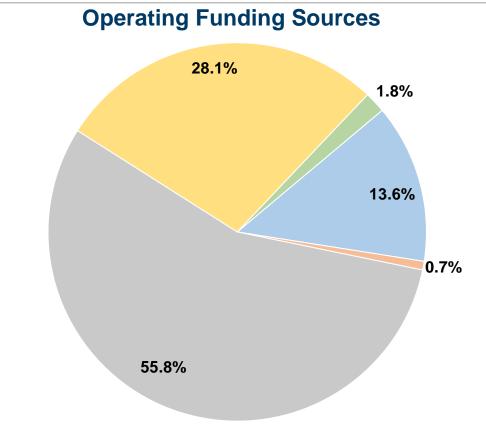

#### **Summary of Operating Expenses (OE)**

\$173,531 **Total Operating Expenses** 