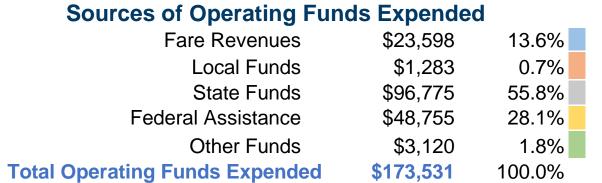

#### **Summary of Operating Expenses (OE)**

\$173,531 **Total Operating Expenses** 

#### **Sources of Capital Funds Expended**

Fare Revenues \$0
Local Funds \$0
State Funds \$0
Federal Assistance \$0
Other Funds \$0

Total Capital Funds Expended \$0