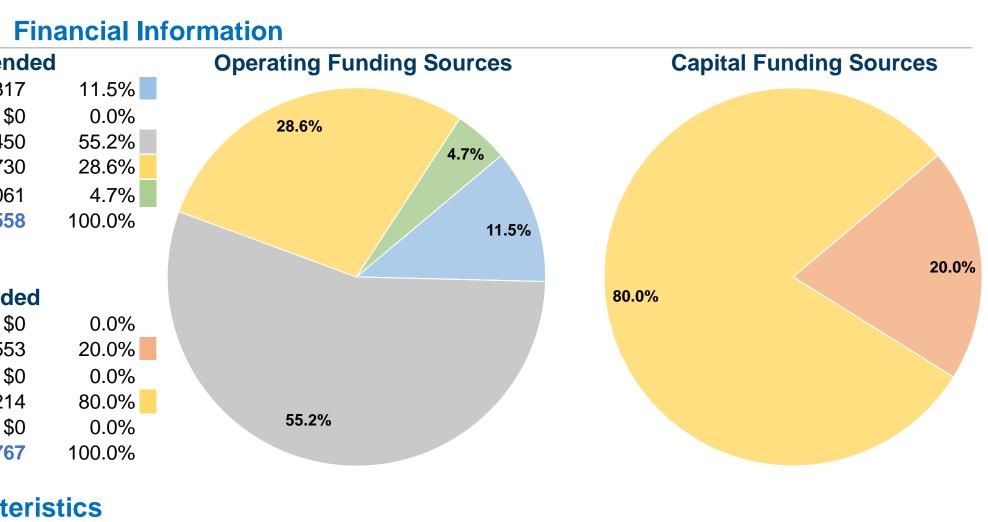

# Sources of Operating Funds ExpendedFare Revenues\$76,317Local Funds\$0State Funds\$366,450Federal Assistance\$189,730Other Funds\$31,061Total Operating Funds Expended\$663,558

ual Vehicle Revenue Hours (VRH)

# Sources of Capital Funds Expended

| Fare Revenues                | \$0      |
|------------------------------|----------|
| Local Funds                  | \$12,553 |
| State Funds                  | \$0      |
| Federal Assistance           | \$50,214 |
| Other Funds                  | \$0      |
| Total Capital Funds Expended | \$62,767 |
|                              |          |