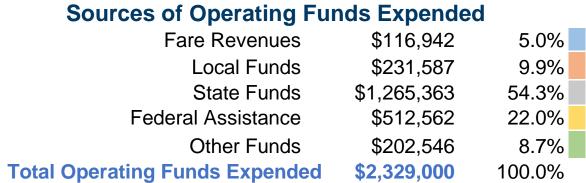

#### **Summary of Operating Expenses (OE)**

\$2,329,000 Total Operating Expenses

#### **Financial Information**