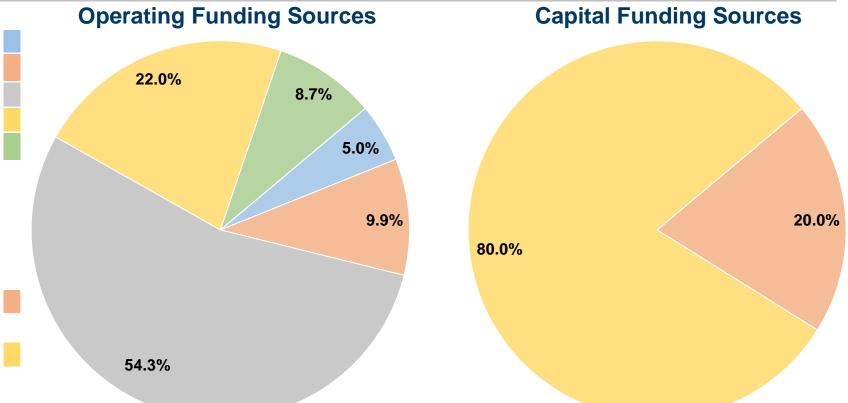

#### **Financial Information**

#### **Sources of Capital Funds Expended**

| Courses of Capital Lands  |           |        |
|---------------------------|-----------|--------|
| Fare Revenues             | \$0       | 0.0%   |
| Local Funds               | \$40,790  | 20.0%  |
| State Funds               | \$0       | 0.0%   |
| Federal Assistance        | \$163,158 | 80.0%  |
| Other Funds               | \$0       | 0.0%   |
| al Capital Funds Expended | \$203,948 | 100.0% |