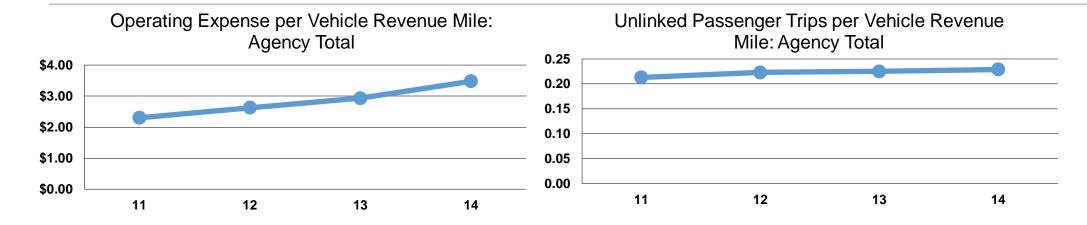

#### **Performance Measures**

#### **Service Efficiency**

|                 | Operating Expenses per | Operating Expenses per |  |
|-----------------|------------------------|------------------------|--|
| Mode            | Vehicle Revenue Mile   | Vehicle Revenue Hour   |  |
| Demand Response | \$3.48                 | \$90.60                |  |
| Total           | \$3.48                 | \$90.60                |  |

# Service Effectiveness

| -               | Operating Expenses per Unlinked | Unlinked Trips per<br>Vehicle Revenue | Unlinked Trips per<br>Vehicle Revenue |  |  |  |
|-----------------|---------------------------------|---------------------------------------|---------------------------------------|--|--|--|
| Mode            | Passenger Trip                  | Mile                                  | Hour                                  |  |  |  |
| Demand Response | \$15.19                         | 0.2                                   | 6.0                                   |  |  |  |
| Total           | \$15.19                         | 0.2                                   | 6.0                                   |  |  |  |