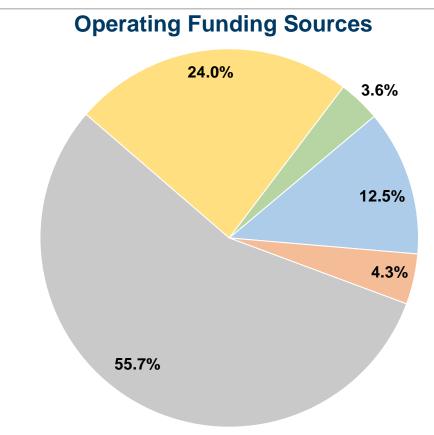

#### **Summary of Operating Expenses (OE)**

\$609,453 **Total Operating Expenses** 

#### **Sources of Capital Funds Expended**

Fare Revenues \$0
Local Funds \$0
State Funds \$0
Federal Assistance \$0
Other Funds \$0

Total Capital Funds Expended \$0