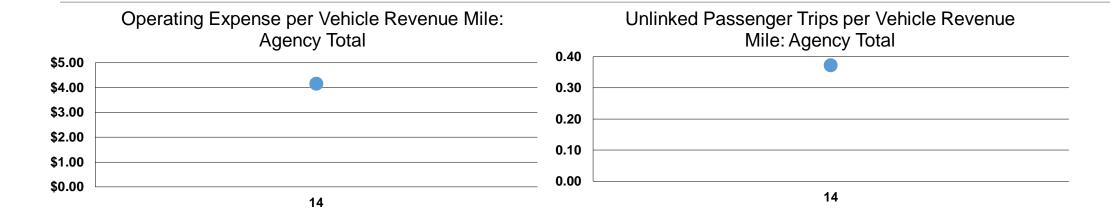

#### **Service Efficiency**

| Operating Expenses per Vehicle Revenue Mile | Operating Expenses per<br>Vehicle Revenue Hour |
|---------------------------------------------|------------------------------------------------|
| \$4.15                                      | \$44.97                                        |
| \$4.15                                      | \$45.04                                        |
| \$4.15                                      | \$44.97                                        |

#### **Service Effectiveness**

|                 | Operating Expenses per Unlinked | Unlinked Trips per<br>Vehicle Revenue | Unlinked Trips per<br>Vehicle Revenue |
|-----------------|---------------------------------|---------------------------------------|---------------------------------------|
| Mode            | Passenger Trip                  | Mile                                  | Hour                                  |
| Demand Response | \$11.14                         | 0.4                                   | 4.0                                   |
| Bus             | \$11.14                         | 0.4                                   | 4.0                                   |
| Total           | \$11.14                         | 0.4                                   | 4.0                                   |