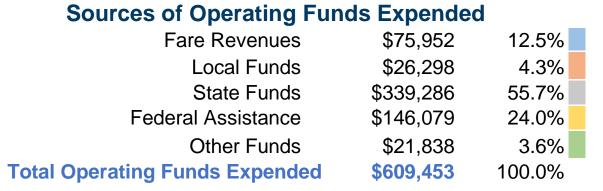

#### **Summary of Operating Expenses (OE)**

\$609,453 **Total Operating Expenses** 

#### **Sources of Capital Funds Expended**

Fare Revenues \$0
Local Funds \$0
State Funds \$0
Federal Assistance \$0
Other Funds \$0

Total Capital Funds Expended \$0