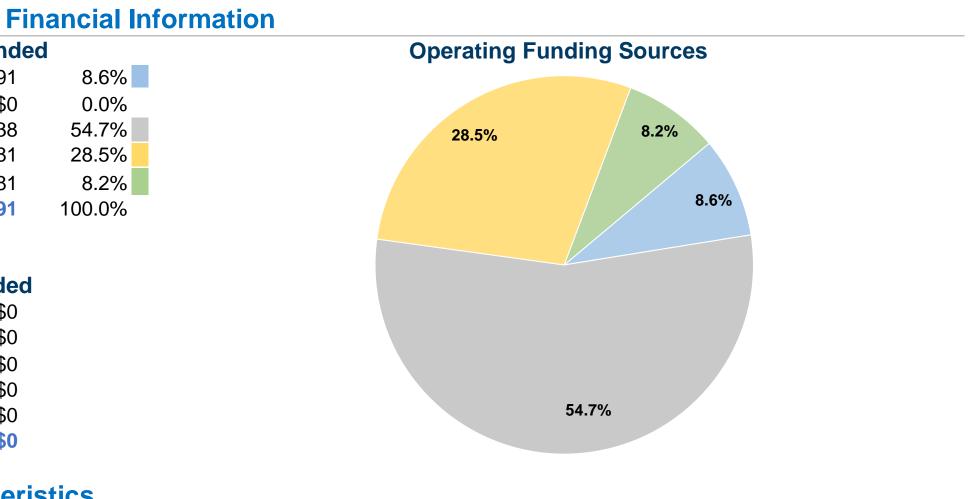

#### **Sources of Operating Funds Expended** Fare Revenues \$6,691 \$0 Local Funds State Funds \$42,738 Federal Assistance \$22,281 Other Funds \$6,381 **Total Operating Funds Expended** \$78,091