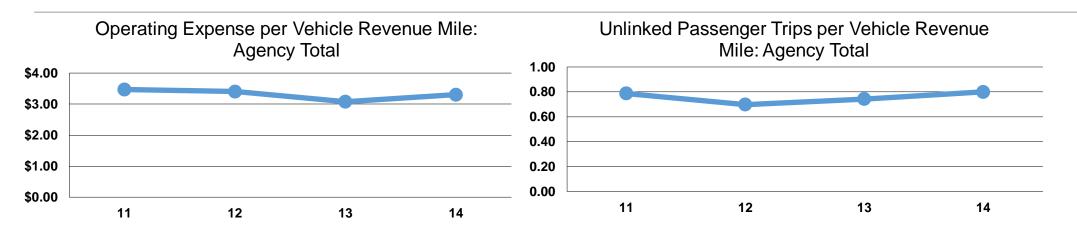

## **Service Efficiency**

| Mode            | Operating Expenses per<br>Vehicle Revenue Mile | Operating Expenses per<br>Vehicle Revenue Hour |
|-----------------|------------------------------------------------|------------------------------------------------|
| Demand Response | \$3.30                                         | \$31.49                                        |
| Total           | <b>\$3.30</b>                                  | <b>\$31.49</b>                                 |

|                 | Service Effectiveness                                |                                               |                                               |  |  |
|-----------------|------------------------------------------------------|-----------------------------------------------|-----------------------------------------------|--|--|
| Mode            | Operating Expenses<br>per Unlinked<br>Passenger Trip | Unlinked Trips per<br>Vehicle Revenue<br>Mile | Unlinked Trips per<br>Vehicle Revenue<br>Hour |  |  |
| Demand Response | \$4.13                                               | 0.8                                           | 7.6                                           |  |  |
| Total           | \$4.13                                               | 0.8                                           | 7.6                                           |  |  |