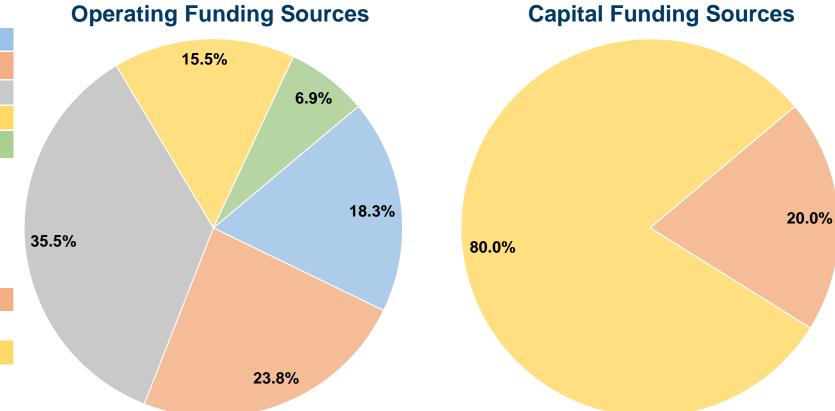

### **Financial Information**

#### **Sources of Capital Funds Expended**

Fare Revenues 0.0% 20.0% \$11,774 Local Funds \$0 0.0% State Funds \$47,093 Federal Assistance 80.0% \$0 Other Funds 0.0% **Total Capital Funds Expended** \$58,867 100.0%