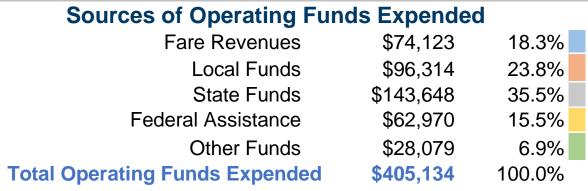

### **Summary of Operating Expenses (OE)**

\$405,134 Total Operating Expenses

### **Financial Information**