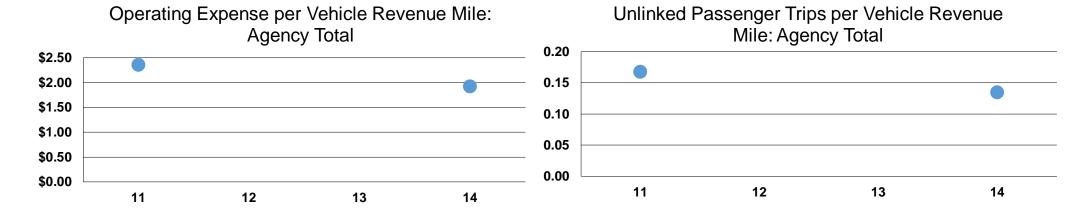

#### **Performance Measures**

### **Service Efficiency**

| Mode            | Operating Expenses per Vehicle Revenue Mile | Operating Expenses per<br>Vehicle Revenue Hour |
|-----------------|---------------------------------------------|------------------------------------------------|
| Demand Response | \$1.92                                      | \$39.20                                        |
| Bus             | \$1.92                                      | \$39.21                                        |
| Total           | \$1.92                                      | \$39.21                                        |

#### **Service Effectiveness**

| Mode            | Operating Expenses<br>per Unlinked<br>Passenger Trip | Unlinked Trips per<br>Vehicle Revenue<br>Mile | Unlinked Trips per<br>Vehicle Revenue<br>Hour |
|-----------------|------------------------------------------------------|-----------------------------------------------|-----------------------------------------------|
| Demand Response | \$14.24                                              | 0.1                                           | 2.8                                           |
| Bus             | \$14.24                                              | 0.1                                           | 2.8                                           |
| Total           | \$14.24                                              | 0.1                                           | 2.8                                           |