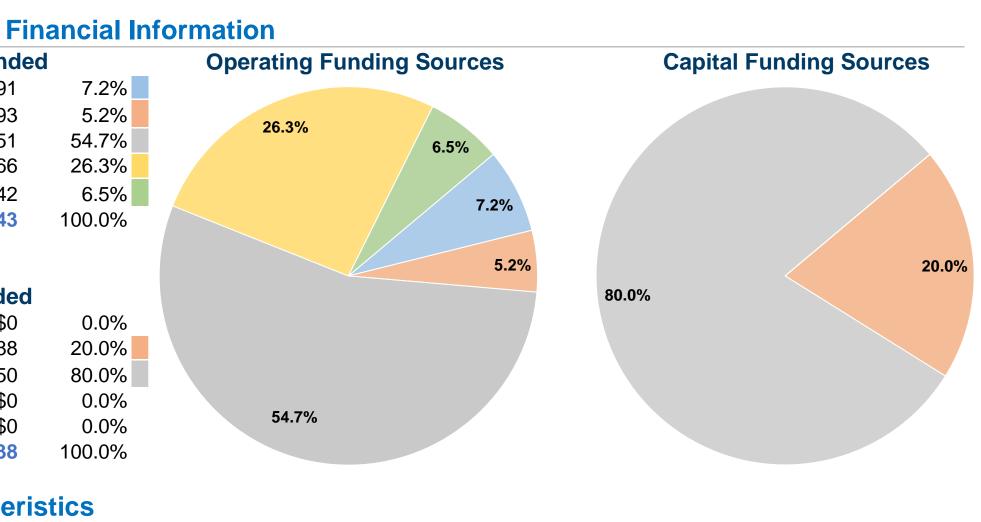

#### **Sources of Operating Funds Expended** Fare Revenues \$89,791 Local Funds \$65,193 State Funds \$679,251 Federal Assistance \$326,966 Other Funds \$81,142 **Total Operating Funds Expended** \$1,242,343

## **Sources of Capital Funds Expended**

| Fare Revenues                | \$0       |
|------------------------------|-----------|
| Local Funds                  | \$34,788  |
| State Funds                  | \$139,150 |
| Federal Assistance           | \$0       |
| Other Funds                  | \$0       |
| Total Capital Funds Expended | \$173,938 |