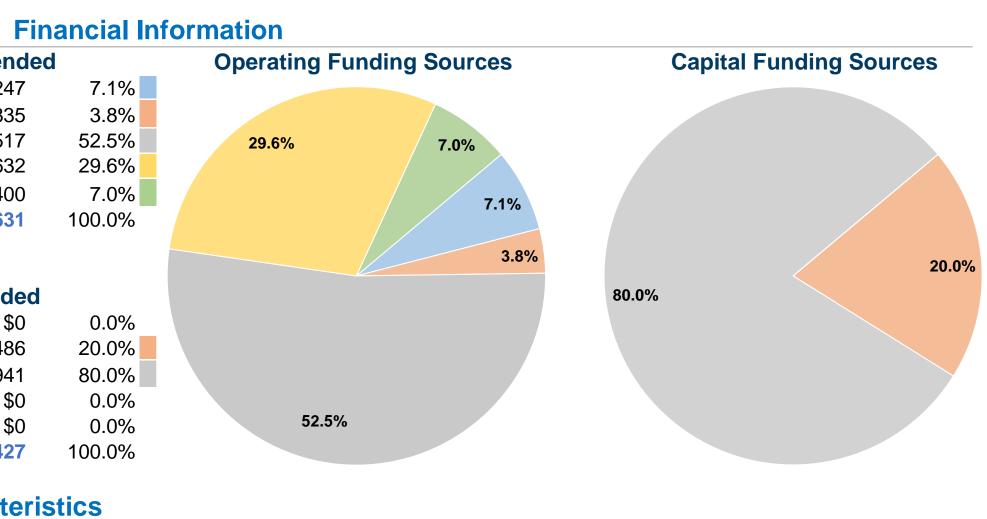

#### **Sources of Operating Funds Expended** Fare Revenues \$89,247 Local Funds \$47,835 State Funds \$661,517 Federal Assistance \$372,632 Other Funds \$88,400 **Total Operating Funds Expended** \$1,259,631

## Sources of Capital Funds Expended

| Fare Revenues                | \$0       |
|------------------------------|-----------|
| Local Funds                  | \$28,486  |
| State Funds                  | \$113,941 |
| Federal Assistance           | \$0       |
| Other Funds                  | \$0       |
| Total Capital Funds Expended | \$142,427 |
|                              |           |