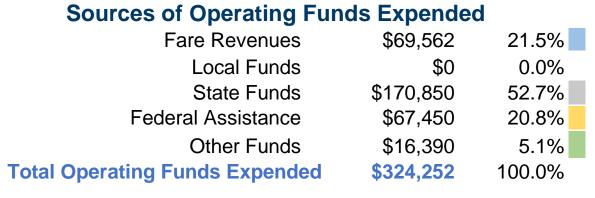

#### **Summary of Operating Expenses (OE)**

\$324,252 Total Operating Expenses

#### **Sources of Capital Funds Expended**

Fare Revenues \$0 Local Funds State Funds Federal Assistance \$0 \$0 Other Funds **Total Capital Funds Expended** \$0