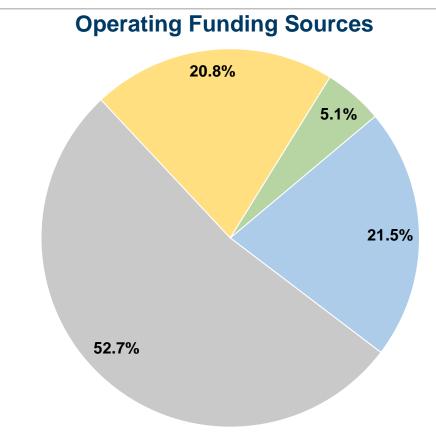

#### **Summary of Operating Expenses (OE)**

\$324,252 Total Operating Expenses

#### **Sources of Capital Funds Expended**

Fare Revenues \$0 Local Funds State Funds Federal Assistance \$0 \$0 Other Funds **Total Capital Funds Expended** \$0