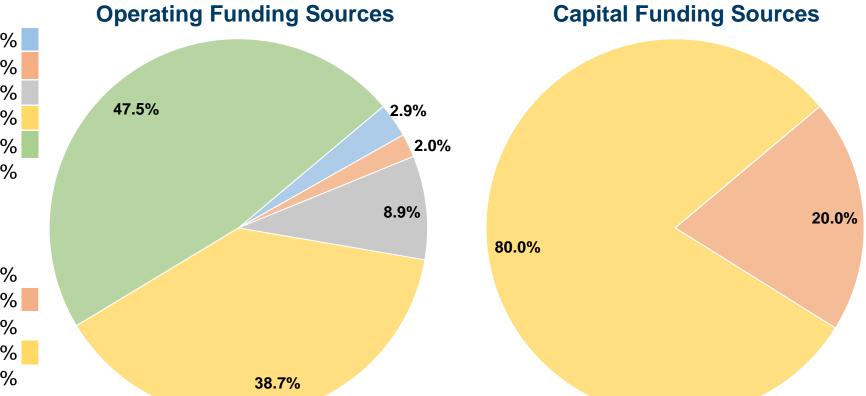

#### **Summary of Operating Expenses (OE)**

\$528,606 Total Operating Expenses

#### **Sources of Capital Funds Expended**

| Fare Revenues                | \$0      | 0.0%   |
|------------------------------|----------|--------|
| Local Funds                  | \$15,264 | 20.0%  |
| State Funds                  | \$0      | 0.0%   |
| Federal Assistance           | \$61,058 | 80.0%  |
| Other Funds                  | \$0      | 0.0%   |
| Total Capital Funds Expended | \$76,322 | 100.0% |
|                              |          |        |