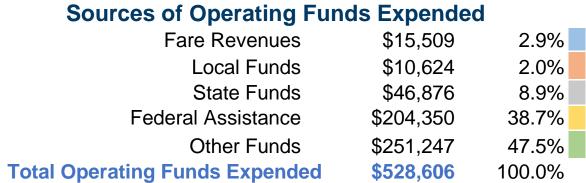

#### **Summary of Operating Expenses (OE)**

\$528,606 Total Operating Expenses

#### **Sources of Capital Funds Expended**

| Fare Revenues                | \$0      | 0.0%   |
|------------------------------|----------|--------|
| Local Funds                  | \$15,264 | 20.0%  |
| State Funds                  | \$0      | 0.0%   |
| Federal Assistance           | \$61,058 | 80.0%  |
| Other Funds                  | \$0      | 0.0%   |
| Total Capital Funds Expended | \$76,322 | 100.0% |
|                              |          |        |