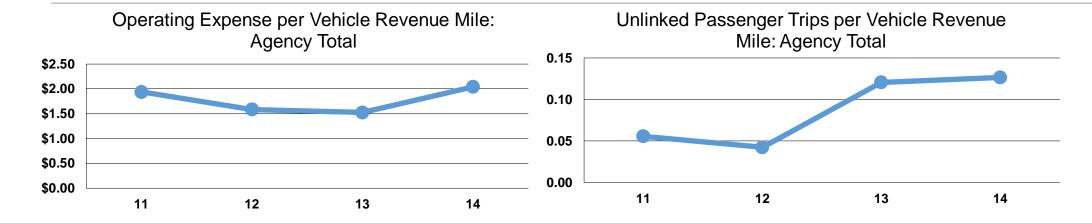

#### **Service Efficiency**

|                 | Operating Expenses per | Operating Expenses per |  |
|-----------------|------------------------|------------------------|--|
| Mode            | Vehicle Revenue Mile   | Vehicle Revenue Hour   |  |
| Demand Response | \$2.04                 | \$49.28                |  |
| Total           | \$2.04                 | \$49.28                |  |

## **Service Effectiveness**

|                 | Operating Expenses per Unlinked | Unlinked Trips per<br>Vehicle Revenue | Unlinked Trips per<br>Vehicle Revenue |  |  |
|-----------------|---------------------------------|---------------------------------------|---------------------------------------|--|--|
| Mode            | Passenger Trip                  | Mile                                  | Hour                                  |  |  |
| Demand Response | \$16.13                         | 0.1                                   | 3.1                                   |  |  |
| Total           | \$16.13                         | 0.1                                   | 3.1                                   |  |  |