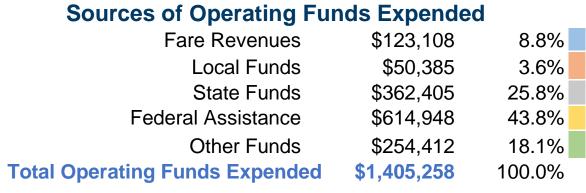

#### **Summary of Operating Expenses (OE)**

\$1,405,258 Total Operating Expenses

#### **Financial Information**