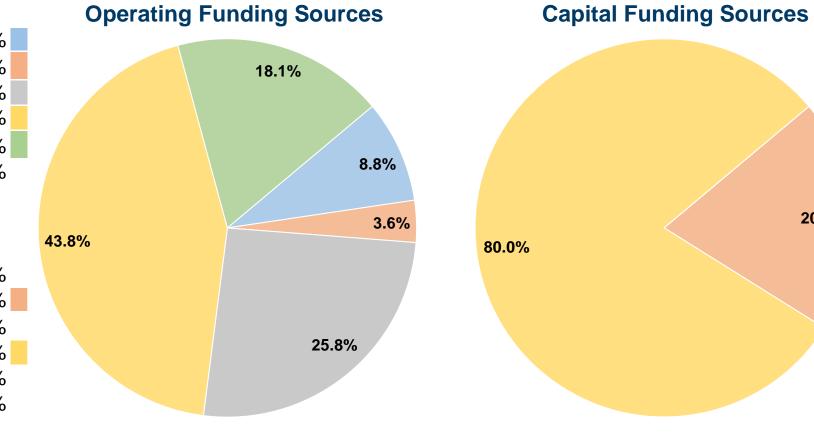

#### **Financial Information**

#### **Sources of Capital Funds Expended**

Fare Revenues 0.0% 20.0% Local Funds \$24,259 State Funds \$0 0.0% Federal Assistance 80.0% \$97,036 \$0 0.0% Other Funds **Total Capital Funds Expended** \$121,295 100.0%