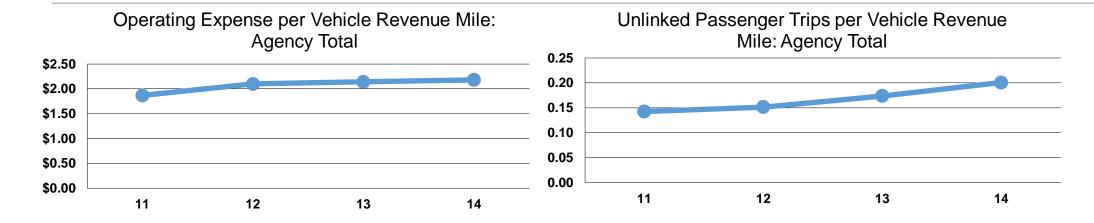

#### **Performance Measures**

#### **Service Efficiency**

|                 | Operating Expenses per | Operating Expenses pe |  |
|-----------------|------------------------|-----------------------|--|
| Mode            | Vehicle Revenue Mile   | Vehicle Revenue Hou   |  |
| Demand Response | \$2.18                 | \$34.54               |  |
| Total           | \$2.18                 | \$34.54               |  |

## **Service Effectiveness**

|                 | Operating Expenses per Unlinked | Unlinked Trips per<br>Vehicle Revenue | Unlinked Trips per<br>Vehicle Revenue |  |
|-----------------|---------------------------------|---------------------------------------|---------------------------------------|--|
| Mode            | Passenger Trip                  | Mile                                  | Hour                                  |  |
| Demand Response | \$10.86                         | 0.2                                   | 3.2                                   |  |
| Total           | \$10.86                         | 0.2                                   | 3.2                                   |  |