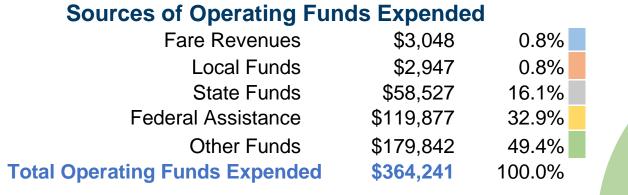

#### **Summary of Operating Expenses (OE)**

\$364,241 Total Operating Expenses

#### **Sources of Capital Funds Expended**

| Fare Revenues                | \$0      | 0.0%   |
|------------------------------|----------|--------|
| Local Funds                  | \$7,043  | 20.0%  |
| State Funds                  | \$0      | 0.0%   |
| Federal Assistance           | \$28,173 | 80.0%  |
| Other Funds                  | \$0      | 0.0%   |
| Total Capital Funds Expended | \$35,216 | 100.0% |