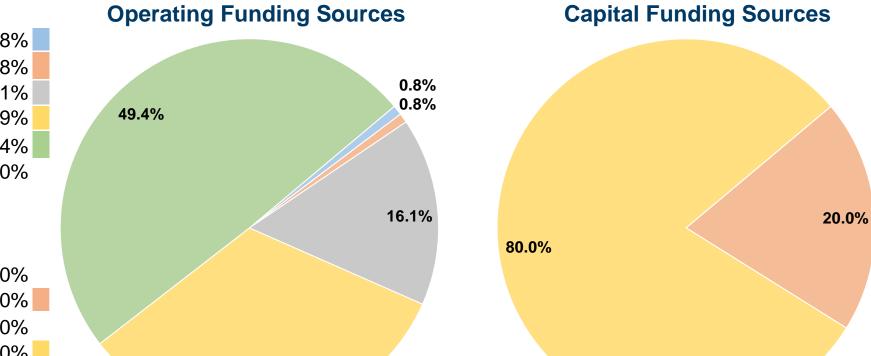

#### **Sources of Capital Funds Expended**

| Fare Revenues                | \$0      | 0.0%   |
|------------------------------|----------|--------|
| Local Funds                  | \$7,043  | 20.0%  |
| State Funds                  | \$0      | 0.0%   |
| Federal Assistance           | \$28,173 | 80.0%  |
| Other Funds                  | \$0      | 0.0%   |
| Total Capital Funds Expended | \$35,216 | 100.0% |