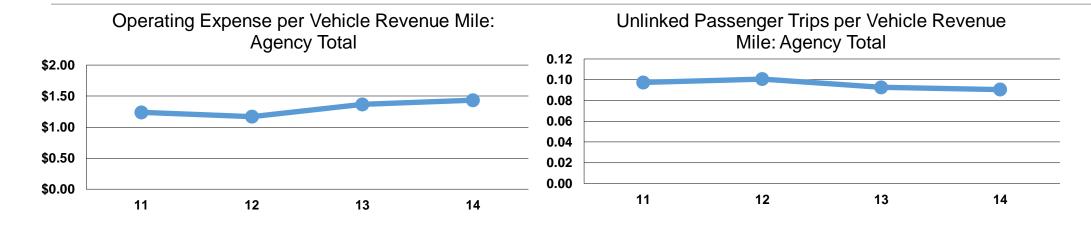

#### **Service Efficiency**

|                 | Operating Expenses per | Operating Expenses per |  |
|-----------------|------------------------|------------------------|--|
| Mode            | Vehicle Revenue Mile   | Vehicle Revenue Hour   |  |
| Demand Response | \$1.43                 | \$24.56                |  |
| Total           | \$1.43                 | \$24.56                |  |

### **Service Effectiveness**

|                 | Operating Expenses per Unlinked | Unlinked Trips per<br>Vehicle Revenue | Unlinked Trips per<br>Vehicle Revenue |  |  |  |
|-----------------|---------------------------------|---------------------------------------|---------------------------------------|--|--|--|
| Mode            | Passenger Trip                  | Mile                                  | Hour                                  |  |  |  |
| Demand Response | \$15.84                         | 0.1                                   | 1.6                                   |  |  |  |
| Total           | \$15.84                         | 0.1                                   | 1.6                                   |  |  |  |